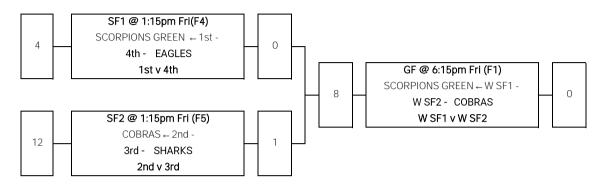

|                  | 1 | COBRAS     |
|------------------|---|------------|
| Abbreviations    | 2 | SCORPIONS  |
| GF Grand Final   | 3 | EAGLES     |
| SF Semi Final    | 4 | STORM      |
| QF Quarter Final | 5 | HORNETS    |
| W Winner         | 6 | WARRIORS   |
| L Loser          | 7 | REBELS     |
| F Field          | 8 | PINEAPPLES |