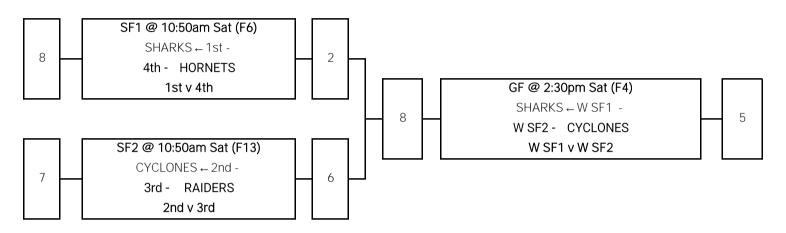

# Women's 40's (W40) - Championship

|    | Abbreviations     | 1 | HORNETS   |
|----|-------------------|---|-----------|
| GF | Grand Final       | 2 | SHARKS    |
| SF | Semi Final        | 3 | COBRAS    |
| PF | Preliminary Final | 4 | SCORPIONS |
| РО | Play Off          | 5 | RAIDERS   |
| W  | Winner            | 6 | CYCLONES  |
| L  | Loser             | 7 | STORM     |
| F  | Field             | 8 | EAGLES    |