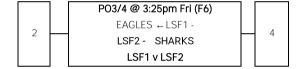

|                  | 1 | COBRAS     |
|------------------|---|------------|
| Abbreviations    | 2 | SCORPIONS  |
| GF Grand Final   | 3 | EAGLES     |
| SF Semi Final    | 4 | STORM      |
| QF Quarter Final | 5 | HORNETS    |
| W Winner         | 6 | WARRIORS   |
| L Loser          | 7 | REBELS     |
| F Field          | 8 | PINEAPPLES |