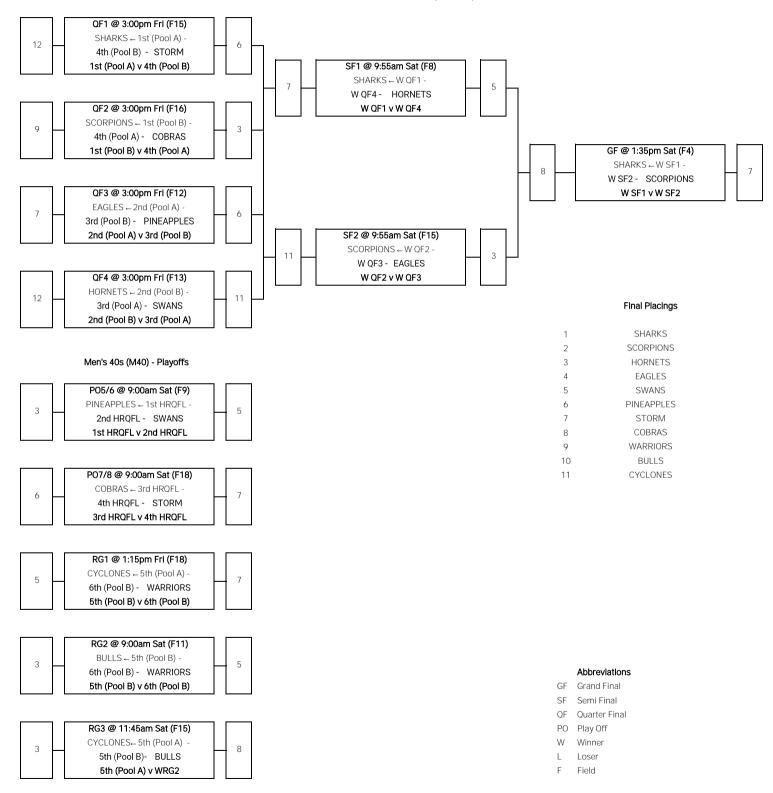

ELS     |
| F Field          | 8 | PINEAPPLES |



# Senior Mixed (XS) - Championship



|                     | Final Placings |          |  |  |  |  |  |
|---------------------|----------------|----------|--|--|--|--|--|
| Abbreviations       |                |          |  |  |  |  |  |
| GF Grand Final      | 1              | HORNETS  |  |  |  |  |  |
| SF Semi Final       | 2              | REBELS   |  |  |  |  |  |
| QF Qualifying Final | 3              | SHARKS   |  |  |  |  |  |
| PO Play Off         | 4              | COBRAS   |  |  |  |  |  |
| W Winner            | 5              | SUNS     |  |  |  |  |  |
| L Loser             | 6              | RAIDERS  |  |  |  |  |  |
| F Field             | 7              | ROOSTERS |  |  |  |  |  |



#### Men's 40s (M40s) - Championship





# Women's 40's (W40) - Championship



|    | Abbreviations     | 1 | HORNETS   |
|----|-------------------|---|-----------|
| GF | Grand Final       | 2 | SHARKS    |
| SF | Semi Final        | 3 | COBRAS    |
| PF | Preliminary Final | 4 | SCORPIONS |
| РО | Play Off          | 5 | RAIDERS   |
| W  | Winner            | 6 | CYCLONES  |
| L  | Loser             | 7 | STORM     |
| F  | Field             | 8 | EAGLES    |



## Men's 45s (M45) - Championship





## Women's 45's (W45) - Championship



| Abbr | reviations    |   | Final Placings |
|------|---------------|---|----------------|
| GF   | Grand Final   |   |                |
| SF   | Semi Final    | 1 | SCORPIONS      |
| QF   | Quarter Final | 2 | COBRAS         |
| W    | Winner        | 3 | EAGLES         |
| L    | Los