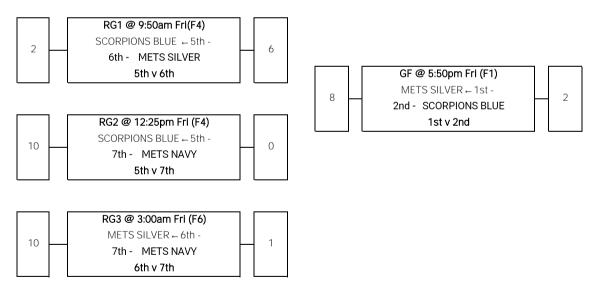

#### INDOMIE NOODLES ALL ABILITIES T2 (AAT2) - Championship

|    | Abbreviations     |   | _               |
|----|-------------------|---|-----------------|
| GF | Grand Final       | 1 | SCORPIONS GREEN |
| SF | Semi Final        | 2 | COBRAS          |
| PF | Preliminary Final | 3 | SHARKS          |
| PO | Play Off          | 4 | EAGLES          |
| W  | Winner            | 5 | METS SILVER     |
| L  | Loser             | 6 | SCORPIONS BLUE  |
| F  | Field             | 7 | METS NAVY       |
| RG | Ranking Game      |   |                 |