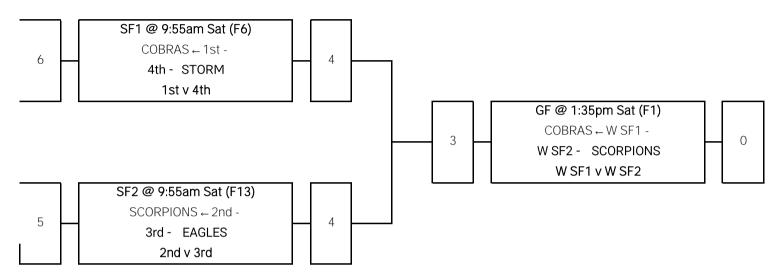

## Men's 30's (M30) - Championship

| Abbreviations    |   |            |
|------------------|---|------------|
| GF Grand Final   | 1 | SHARKS     |
| SF Semi Final    | 2 | SCORPIONS  |
| QF Quarter Final | 3 | COBRAS     |
| W Winner         | 4 | WARRIORS   |
| L Loser          | 5 | PINEAPPLES |
| F Field          | 6 | CYCLONES   |

|                  | 1 | COBRAS     |
|------------------|---|------------|
| Abbreviations    | 2 | SCORPIONS  |
| GF Grand Final   | 3 | EAGLES     |
| SF Semi Final    | 4 | STORM      |
| QF Quarter Final | 5 | HORNETS    |
| W Winner         | 6 | WARRIORS   |
| L Loser          | 7 | REBELS     |
| F Field          | 8 | PINEAPPLES |