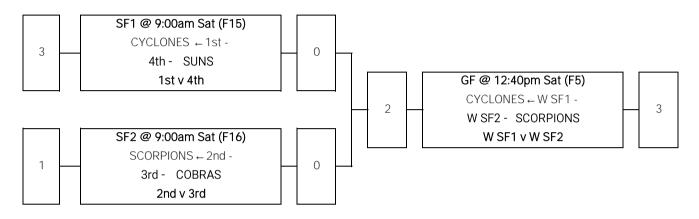

## Men's 30's (M30) - Championship

| Abbreviations    |   |            |
|------------------|---|------------|
| GF Grand Final   | 1 | SHARKS     |
| SF Semi Final    | 2 | SCORPIONS  |
| QF Quarter Final | 3 | COBRAS     |
| W Winner         | 4 | WARRIORS   |
| L Loser          | 5 | PINEAPPLES |
| F Field          | 6 | CYCLONES   |