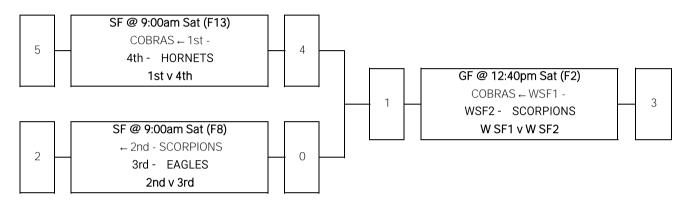

|                  | 1 | COBRAS     |
|------------------|---|------------|
| Abbreviations    | 2 | SCORPIONS  |
| GF Grand Final   | 3 | EAGLES     |
| SF Semi Final    | 4 | STORM      |
| QF Quarter Final | 5 | HORNETS    |
| W Winner         | 6 | WARRIORS   |
| L Loser          | 7 | REBELS     |
| F Field          | 8 | PINEAPPLES |