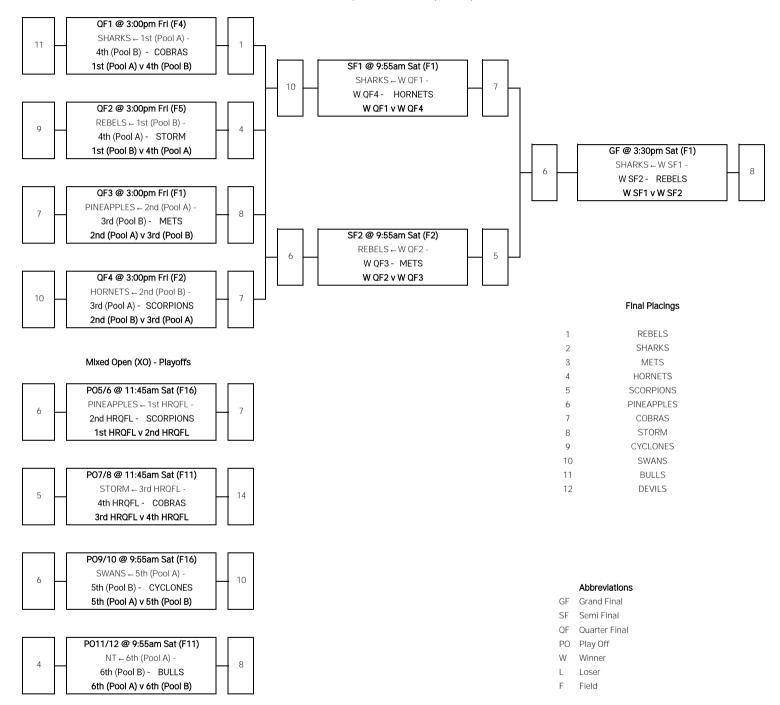

| Roosters     |
| South Queensland and Border Districts Sharks | Sharks       |
| South West Queensland Swans                  | Swans        |
| Southern Suns                                | Suns         |
| Sunshine Coast Pineapples                    | Pineapples   |
| Sydney Mets                                  | Mets         |
| Sydney Rebels                                | Rebels       |
| Sydney Scorpions                             | Scorpions    |
| Tasmania                                     | TAS          |
| Victoria Storm                               | Storm        |
| Western Tigers                               | Tigers       |



#### Men's Open (MO) - Championship





#### Women's Open (WO) - Championship





#### Mixed Open (XO) - Championship





## Men's 30's (M30) - Championship



| Abbreviations    |   |            |
|------------------|---|------------|
| GF Grand Final   | 1 | SHARKS     |
| SF Semi Final    | 2 | SCORPIONS  |
| QF Quarter Final | 3 | COBRAS     |
| W Winner         | 4 | WARRIORS   |
| L Loser          | 5 | PINEAPPLES |
| F Field          | 6 | CYCLONES   |





|                  | 1 | COBRAS     |
|------------------|---|------------|
| Abbreviations    | 2 | SCORPIONS  |
| GF Grand Final   | 3 | EAGLES     |
| SF Semi Final    | 4 | STORM      |
| QF Quarter Final | 5 | HORNETS    |
| W Winner         | 6 | WARRIORS   |
| L Loser          | 7 | REBELS     |
| F Field          | 8 | PINEAPPLES |



# Senior Mixed (XS) - Championship



|                     | Final Placings |          |  |  |  |  |  |