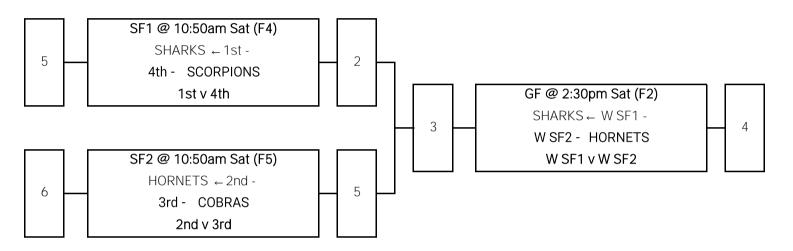

# Women's 40's (W40) - Championship

|    | Abbreviations     | 1 | HORNETS   |
|----|-------------------|---|-----------|
| GF | Grand Final       | 2 | SHARKS    |
| SF | Semi Final        | 3 | COBRAS    |
| PF | Preliminary Final | 4 | SCORPIONS |
| РО | Play Off          | 5 | RAIDERS   |
| W  | Winner            | 6 | CYCLONES  |
| L  | Loser             | 7 | STORM     |
| F  | Field             | 8 | EAGLES    |