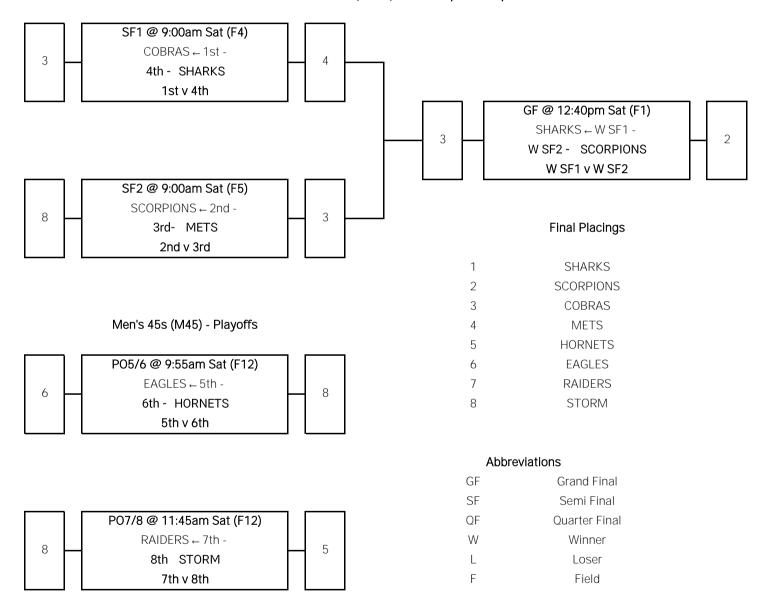

## Men's 30's (M30) - Championship

| Abbreviations    |   |            |
|------------------|---|------------|
| GF Grand Final   | 1 | SHARKS     |
| SF Semi Final    | 2 | SCORPIONS  |
| QF Quarter Final | 3 | COBRAS     |
| W Winner         | 4 | WARRIORS   |
| L Loser          | 5 | PINEAPPLES |
| F Field          | 6 | CYCLONES   |

## Men's 45s (M45) - Championship