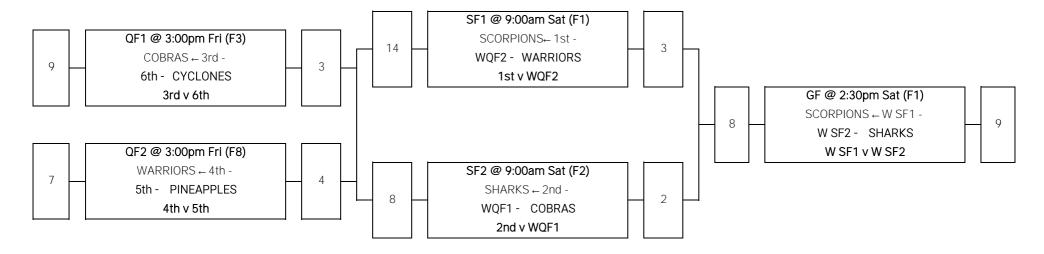

## Men's 30's (M30) - Championship

| Abbreviations    |   |            |
|------------------|---|------------|
| GF Grand Final   | 1 | SHARKS     |
| SF Semi Final    | 2 | SCORPIONS  |
| QF Quarter Final | 3 | COBRAS     |
| W Winner         | 4 | WARRIORS   |
| L Loser          | 5 | PINEAPPLES |
| F Field          | 6 | CYCLONES   |