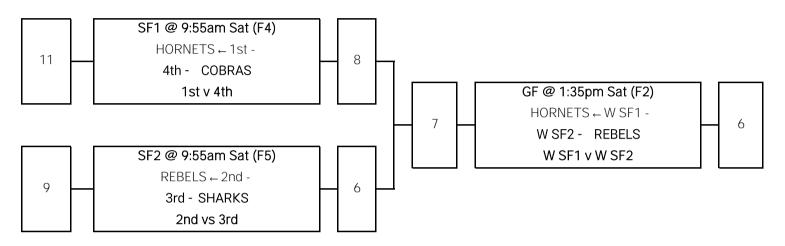

## Men's 45s (M45) - Championship

## Women's 45's (W45) - Championship

| Abbr | reviations    |   | Final Placings |
|------|---------------|---|----------------|
| GF   | Grand Final   |   |                |
| SF   | Semi Final    | 1 | SCORPIONS      |
| QF   | Quarter Final | 2 | COBRAS         |
| W    | Winner        | 3 | EAGLES         |
| L    | Loser         | 4 | HORNETS        |
| F    | Field         |   |                |