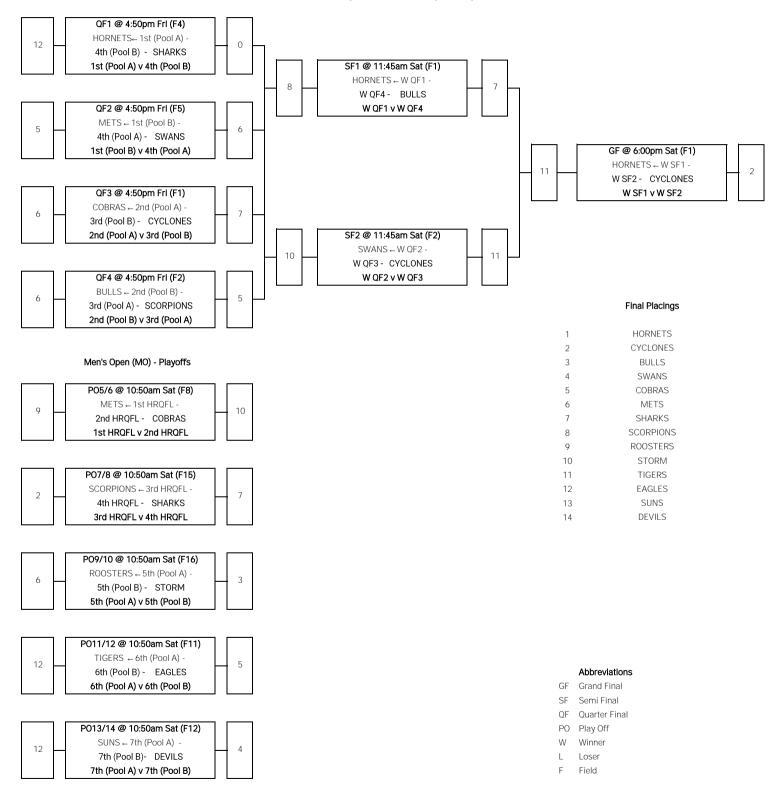

rn Territory Devils                    | Devils       |
| South Australia Heat                         | Roosters     |
| South Queensland and Border Districts Sharks | Sharks       |
| South West Queensland Swans                  | Swans        |
| Southern Suns                                | Suns         |
| Sunshine Coast Pineapples                    | Pineapples   |
| Sydney Mets                                  | Mets         |
| Sydney Rebels                                | Rebels       |
| Sydney Scorpions                             | Scorpions    |
| Tasmania                                     | TAS          |
| Victoria Storm                               | Storm        |
| Western Tigers                               | Tigers       |



#### Men's Open (MO) - Championship





#### Women's Open (WO) - Championship





#### Mixed Open (XO) - Championship





## Men's 30's (M30) - Championship



| Abbreviations    |   |            |
|------------------|---|------------|
| GF Grand Final   | 1 | SHARKS     |
| SF Semi Final    | 2 | SCORPIONS  |
| QF Quarter Final | 3 | COBRAS     |
| W Winner         | 4 | WARRIORS   |
| L Loser          | 5 | PINEAPPLES |
| F Field          | 6 | CYCLONES   |





|                  | 1 | COBRAS     |
|------------------|---|------------|
| Abbreviations    | 2 | SCORPIONS  |
| GF Grand Final   | 3 | EAGLES     |
| SF Semi Final    | 4 | STORM      |
| QF Quarter Final | 5 | HORNETS    |
| W Winner         | 6 | WARRIORS   |
| L Loser          | 7 | REBELS     |
| F Field          | 8 | PINEAPPLES |



# Senior Mixed (XS)