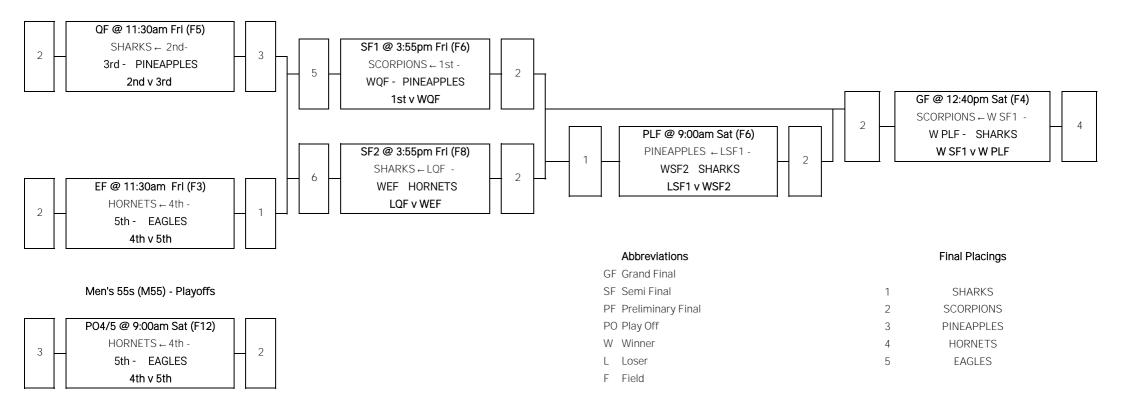

## Men's 30's (M30) - Championship

| Abbreviations    |   |            |
|------------------|---|------------|
| GF Grand Final   | 1 | SHARKS     |
| SF Semi Final    | 2 | SCORPIONS  |
| QF Quarter Final | 3 | COBRAS     |
| W Winner         | 4 | WARRIORS   |
| L Loser          | 5 | PINEAPPLES |
| F Field          | 6 | CYCLONES   |

### Men's 55's (M55) - Championship