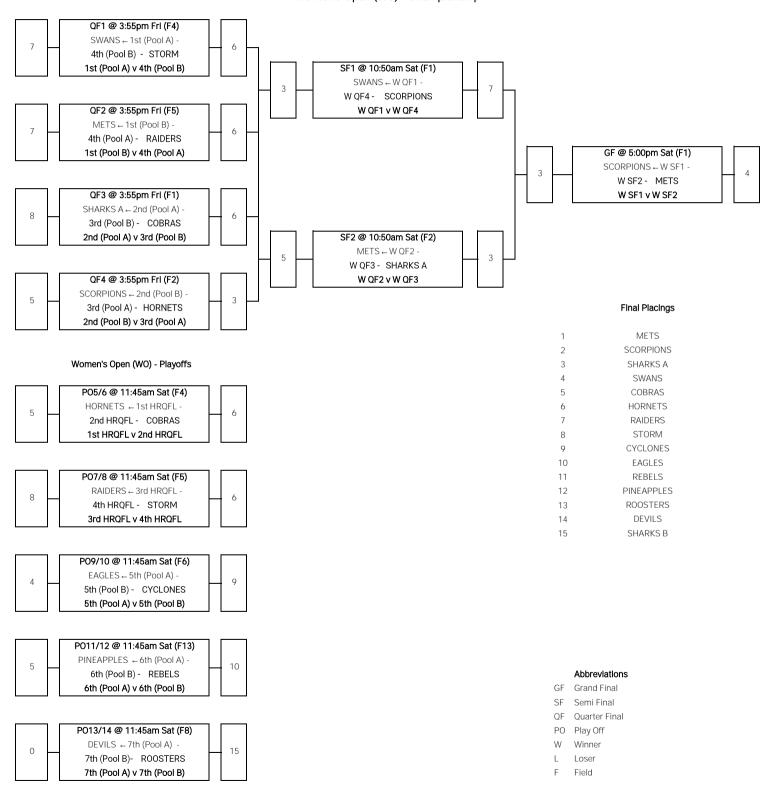

vils       |
| South Australia Heat                         | Roosters     |
| South Queensland and Border Districts Sharks | Sharks       |
| South West Queensland Swans                  | Swans        |
| Southern Suns                                | Suns         |
| Sunshine Coast Pineapples                    | Pineapples   |
| Sydney Mets                                  | Mets         |
| Sydney Rebels                                | Rebels       |
| Sydney Scorpions                             | Scorpions    |
| Tasmania                                     | TAS          |
| Victoria Storm                               | Storm        |
| Western Tigers                               | Tigers       |



#### Men's Open (MO) - Championship





#### Women's Open (WO) - Championship





#### Mixed Open (XO) - Championship





## Men's 30's (M30) - Championship



| Abbreviations    |   |            |
|------------------|---|------------|
| GF Grand Final   | 1 | SHARKS     |
| SF Semi Final    | 2 | SCORPIONS  |
| QF Quarter Final | 3 | COBRAS     |
| W Winner         | 4 | WARRIORS   |
| L Loser          | 5 | PINEAPPLES |
| F Field          | 6 | CYCLONES   |





|                  | 1 | COBRAS     |
|------------------|---|------------|
| Abbreviations    | 2 | SCORPIONS  |
| GF Grand Final   | 3 | EAGLES     |
| SF Semi Final    | 4 | STORM      |
| QF Quarter Final | 5 | HORNETS    |
| W Winner         | 6 | WARRIORS   |
| L Loser          | 7 | REBELS     |
| F Field          | 8 | PINEAPPLES |



# Senior Mixed (XS) - Championship



|                     | F