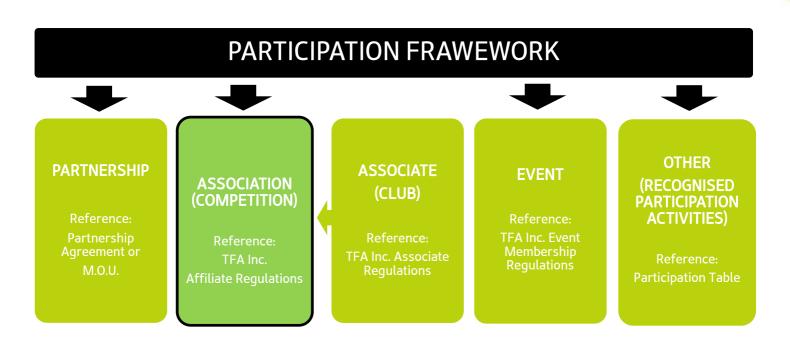

### 1. PARTICIPATION FRAMEWORK

THE TOUCH FOOTBALL AUSTRALIA PARTICIPATION FRAMEWORK CAPTURES THE VARIOUS TYPES OF AFFILIATION OPPORTUNITIES AND OUTLINES THE STEPS WITHIN THE AFFILIATION PROCESS, HELPING ASSOCIATIONS OR OTHER ENTITIES TO ACHIEVE ACTIVE AFFILIATE STATUS WITHIN THE TOUCH FOOTBALL AUSTRALIA PATHWAY AND THE BROADER TOUCH FOOTBALL COMMUNITY.

There are various ways Associations or other Entities can officially affiliate, become alligned and or be recognised by Touch Football Australia (including associated states/regions). These include:

- 1. Having a formalised Partnership Agreement;
- 2. Becoming an active Association to run Competitions and/or Events;1
- 3. Becoming an active Associate (Club) that enters teams into an Association competition or;
- 4. Requesting Event Membership towards endorsement for a charity, corporate or social Touch Football event

The following Participation Framework is a user friendly framework that is representative of the 'whole of sport' affiliation model. Assisting in providing understanding towards a participants' ability to connect to Touch Football in a simple and recognised structure, enhancing the knowledge of common rules, policies and regulations, overall improving the experience within Touch Football. Provided below is an overiew of Participation Framework and related requirements and/or Regulations

#### 1.1. AFFILIATE CLASSIFICATION

Definitions are provided to broadly ellaborate on the classification of:

**PARTNERSHIP** 

• A billateral or multilateral agreement between two or more parties. It expresses a convergence of will between the parties.

ASSOCIATION (COMPETITION)

 A group of people (Members) who come together for a common purpose creating an an Association or other Entity. The motive for people to come together is to combine their energy and share resources to create or provide regular services (competitions) and programs. This recognised group has access to various representative opportunities within the Touch Football pathway.

**ASSOCIATE (CLUB)** 

• A Social Club or Group who organises, collects fees and fundraise for the purpose of coordinating and entering 2 or more teams into a local Association (Competition). This recognised group has access to limited services.

**EVENT** 

• A Corporate and/ or Social club or Group who organise, collect fees and fundraise for the purpose of running an isolated event.

**Disclaimer:** The Board has power from time to time to further the various Objects of the Association and to create new catergories of membership so long as the effect of this is not to alter the rights, privileges or obligations of any existing category of Members<sup>3</sup>.