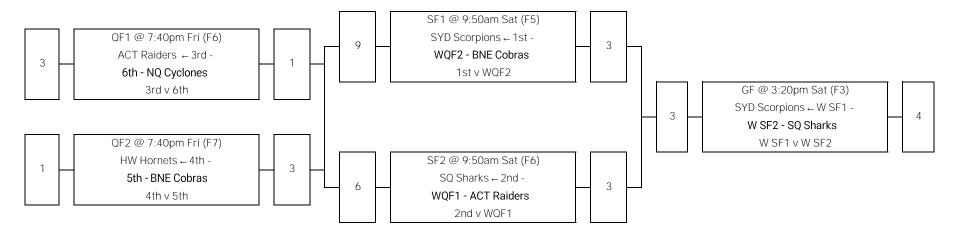

#### Men's 50s (M50) - Championship

| Final Placin | ngs |
|--------------|-----|
|--------------|-----|

#### Abbreviations GF Grand Final SQ Sharks 1 SF Semi Final 2 SYD Scorpions 3 ACT Raiders QF Quarter Final W Winner 4 **BNE Cobras** L Loser 5 **HW Hornets** NQ Cyclones F Field