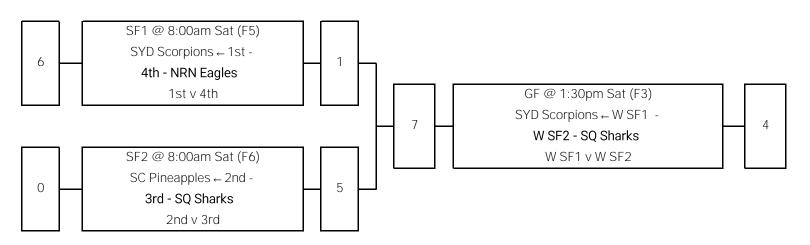

# Men's 55s (M55) - Championship

Final Placings

Abbreviations

GFGrand Final1SYD ScorpionsSFSemi Final2SQ SharksPFPreliminary Final3SC PineapplesPOPlay Off4NRN Eagles

W Winner

L Loser

F Field