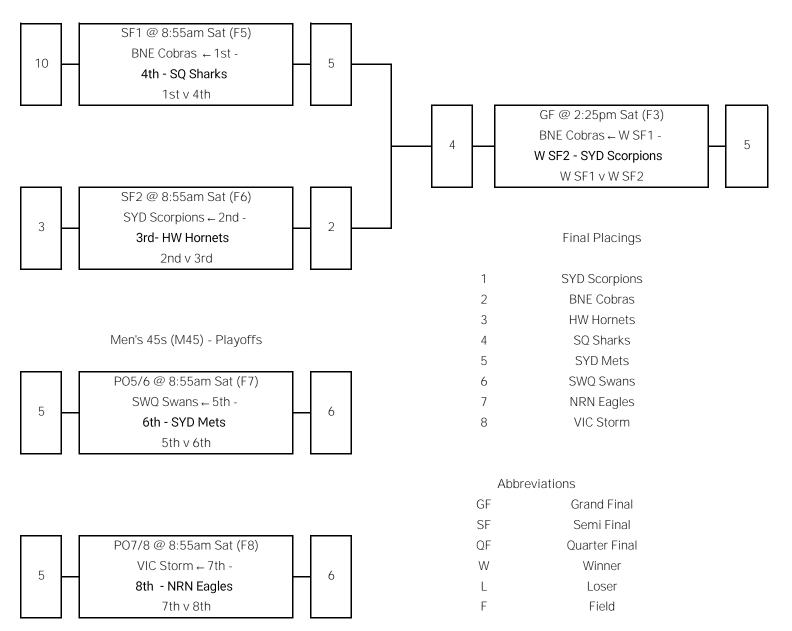

## Men's 45s (M45) - Championship

## Men's 30s (M30) - Championship

| Abb | reviations    |   | Final Placings |
|-----|---------------|---|----------------|
| GF  | Grand Final   |   |                |
| SF  | Semi Final    | 1 | SYD Scorpions  |
| QF  | Quarter Final | 2 | SQ Sharks      |
| W   | Winner        | 3 | BNE Cobras     |
| L   | Loser         | 4 | HW Hornets     |
| F   | Field         |   |                |