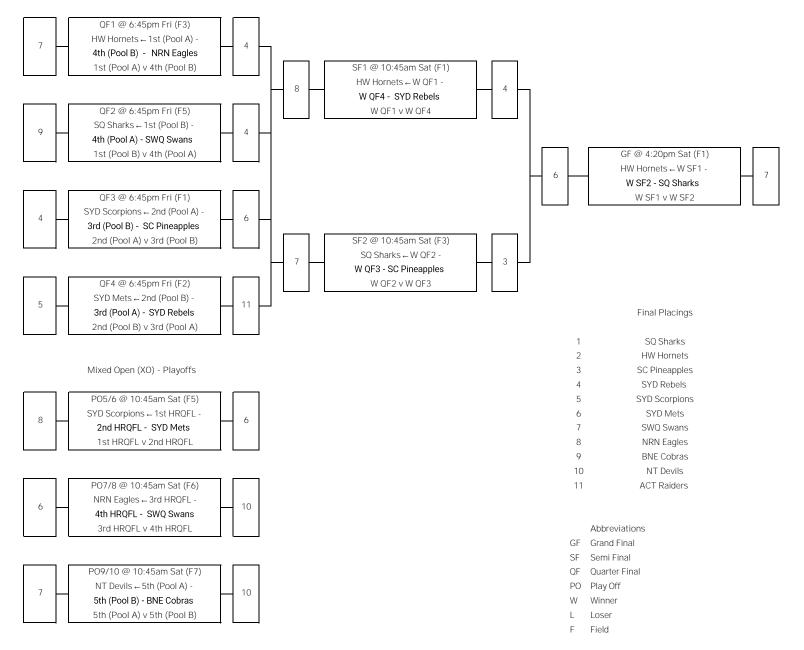

|  |  |
| Southern Suns                                | SRN Suns      |  |  |  |
| Sunshine Coast Pineapples                    | SC Pineapples |  |  |  |
| Sydney Mets                                  | SYD Mets      |  |  |  |
| Sydney Rebels                                | SYD Rebels    |  |  |  |
| Sydney Scorpions                             | SYD Scorpions |  |  |  |
| Tasmania Thunder                             | TAS Thunder   |  |  |  |
| Victoria Storm                               | VIC Storm     |  |  |  |
| Western Tigers                               | WA Tigers     |  |  |  |
|                                              |               |  |  |  |



#### Men's Open (MO) - Championship





#### Women's Open (WO) - Championship





#### Mixed Open (XO) - Championship





## Men's 30s (M30) - Championship



| Abb | reviations    |   | Final Placings |
|-----|---------------|---|----------------|
| GF  | Grand Final   |   |                |
| SF  | Semi Final    | 1 | SYD Scorpions  |
| QF  | Quarter Final | 2 | SQ Sharks      |
| W   | Winner        | 3 | BNE Cobras     |
| L   | Loser         | 4 | HW Hornets     |
| F   | Field         |   |                |



# Women's 30s (W30) - Championship



## Final Placings

|                  | 1 | SQ Sharks     |
|------------------|---|---------------|
| Abbreviations    | 2 | BNE Cobras    |
| GF Grand Final   | 3 | NQ Cyclones   |
| SF Semi Final    | 4 | SYD Scorpions |
| QF Quarter Final | 5 | VIC Storm     |
| W Winner         | 6 | HW Hornets    |
| L Loser          | 7 | SYD Rebels    |

F Field