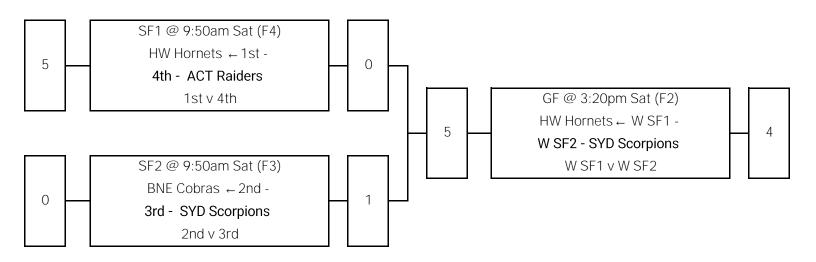

# Women's 40s (W40) - Championship

## Final Placings

|    | Abbreviations     | 1 | HW Hornets    |
|----|-------------------|---|---------------|
| GF | Grand Final       | 2 | SYD Scorpions |
| SF | Semi Final        | 3 | BNE Cobras    |
| PF | Preliminary Final | 4 | ACT Raiders   |
| PO | Play Off          | 5 | SWQ Swans     |
| W  | Winner            | 6 | NQ Cyclones   |
| L  | Loser             | 7 | SYD Rebels    |
| F  | Field             | 8 | NR Eagles     |