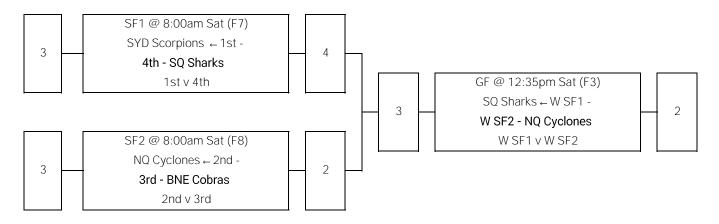

# Women's 30s (W30) - Championship

## Final Placings

|                  | 1 | SQ Sharks     |
|------------------|---|---------------|
| Abbreviations    | 2 | BNE Cobras    |
| GF Grand Final   | 3 | NQ Cyclones   |
| SF Semi Final    | 4 | SYD Scorpions |
| QF Quarter Final | 5 | VIC Storm     |
| W Winner         | 6 | HW Hornets    |
| L Loser          | 7 | SYD Rebels    |