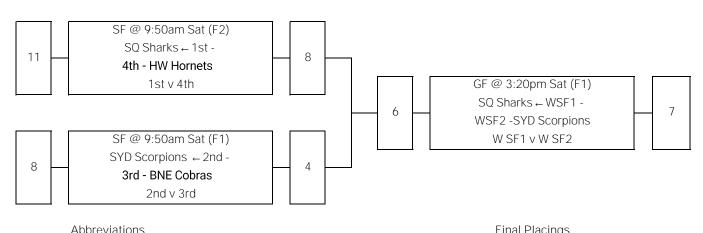

## Men's 30s (M30) - Championship

| Abb | reviations    |   | Final Placings |
|-----|---------------|---|----------------|
| GF  | Grand Final   |   |                |
| SF  | Semi Final    | 1 | SYD Scorpions  |
| QF  | Quarter Final | 2 | SQ Sharks      |
| W   | Winner        | 3 | BNE Cobras     |
| L   | Loser         | 4 | HW Hornets     |
| F   | Field         |   |                |