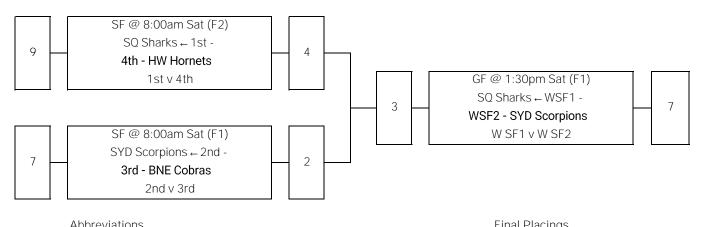

## Men's 30s (M30) - Championship

| Abb | reviations    |   | Final Placings |
|-----|---------------|---|----------------|
| GF  | Grand Final   |   |                |
| SF  | Semi Final    | 1 | SYD Scorpions  |
| QF  | Quarter Final | 2 | SQ Sharks      |
| W   | Winner        | 3 | BNE Cobras     |
| L   | Loser         | 4 | HW Hornets     |
| F   | Field         |   |                |

## Men's 40s (M40) - Championship

| IddA | eviations     |   | Final Placings |
|------|---------------|---|----------------|
| GF   | Grand Final   |   |                |
| SF   | Semi Final    | 1 | SYD Scorpions  |
| QF   | Quarter Final | 2 | SQ Sharks      |
| W    | Winner        | 3 | BNE Cobras     |
| L    | Loser         | 4 | HW Hornets     |
| F    | Field         | 5 | NRN Eagles     |
|      |               | 6 | VIC Storm      |
|      |               | 7 | SWQ Swans      |