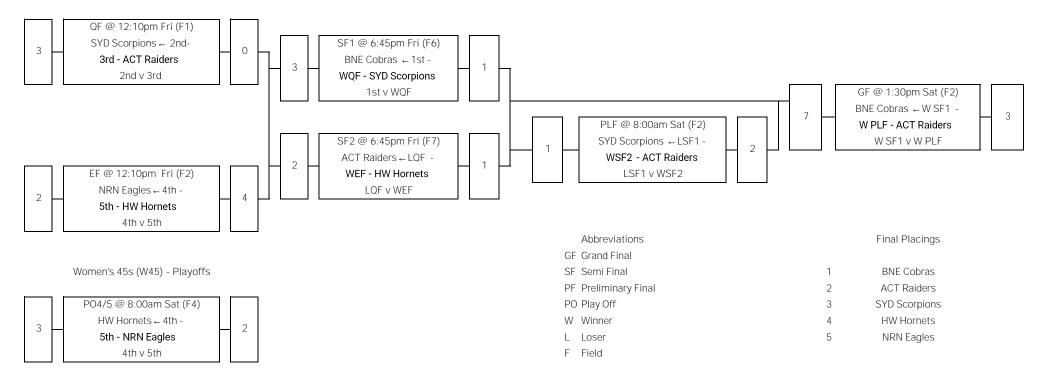

# Women's 40s (W40) - Championship

## Final Placings

|    | Abbreviations     | 1 | HW Hornets    |
|----|-------------------|---|---------------|
| GF | Grand Final       | 2 | SYD Scorpions |
| SF | Semi Final        | 3 | BNE Cobras    |
| PF | Preliminary Final | 4 | ACT Raiders   |
| PO | Play Off          | 5 | SWQ Swans     |
| W  | Winner            | 6 | NQ Cyclones   |
| L  | Loser             | 7 | SYD Rebels    |
| F  | Field             | 8 | NR Eagles     |