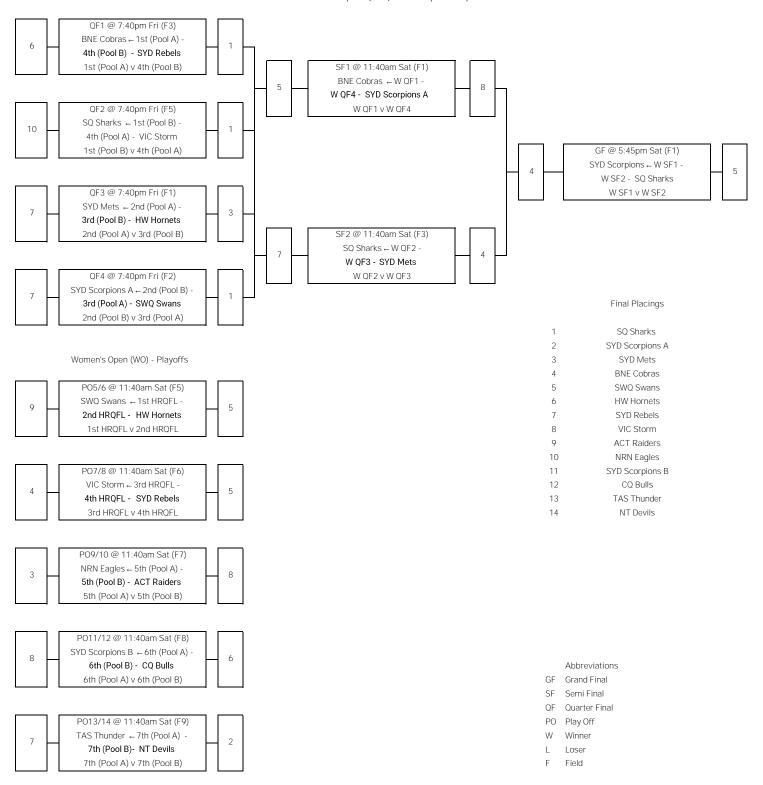

Swans                  | SWQ Swans     |  |  |  |
| Southern Suns                                | SRN Suns      |  |  |  |
| Sunshine Coast Pineapples                    | SC Pineapples |  |  |  |
| Sydney Mets                                  | SYD Mets      |  |  |  |
| Sydney Rebels                                | SYD Rebels    |  |  |  |
| Sydney Scorpions                             | SYD Scorpions |  |  |  |
| Tasmania Thunder                             | TAS Thunder   |  |  |  |
| Victoria Storm                               | VIC Storm     |  |  |  |
| Western Tigers                               | WA Tigers     |  |  |  |
|                                              |               |  |  |  |



#### Men's Open (MO) - Championship





#### Women's Open (WO) - Championship





#### Mixed Open (XO) - Championship





## Men's 30s (M30) - Championship



| Abb | reviations    |   | Final Placings |
|-----|---------------|---|----------------|
| GF  | Grand Final   |   |                |
| SF  | Semi Final    | 1 | SYD Scorpions  |
| QF  | Quarter Final | 2 | SQ Sharks      |
| W   | Winner        | 3 | BNE Cobras     |
| L   | Loser         | 4 | HW Hornets     |
| F   | Field         |   |                |



# Women's 30s (W30) - Championship



## Final Placings

|                  | 1 | SQ Sharks     |
|------------------|---|---------------|
| Abbreviations    | 2 | BNE Cobras    |
| GF Grand Final   | 3 | NQ Cyclones   |
| SF Semi Final    | 4 | SYD Scorpions |
| QF Quarter Final | 5 | VIC Storm     |
| W Winner         | 6 | HW Hornets    |
| L Loser