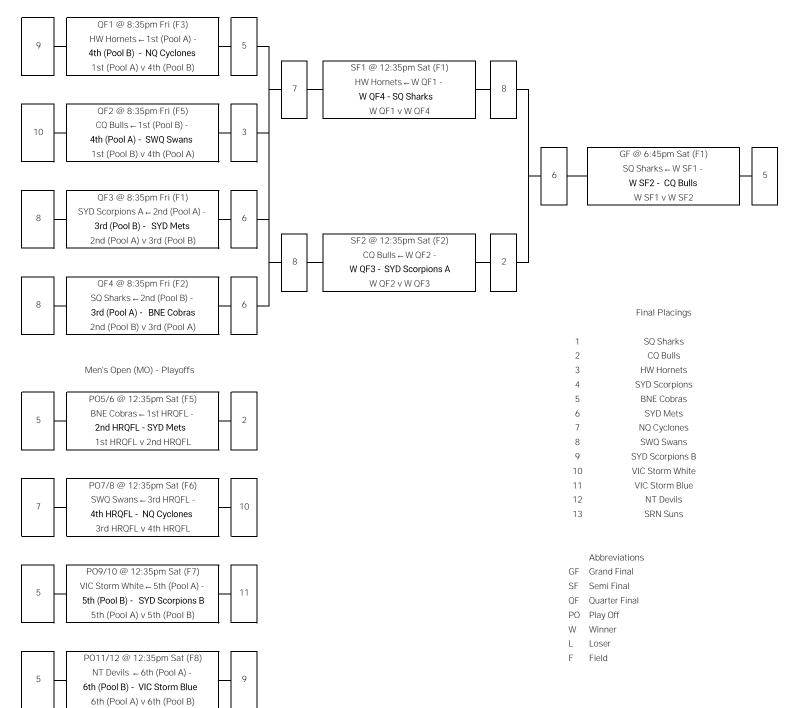

arks     |  |  |  |
| South West Queensland Swans                  | SWQ Swans     |  |  |  |
| Southern Suns                                | SRN Suns      |  |  |  |
| Sunshine Coast Pineapples                    | SC Pineapples |  |  |  |
| Sydney Mets                                  | SYD Mets      |  |  |  |
| Sydney Rebels                                | SYD Rebels    |  |  |  |
| Sydney Scorpions                             | SYD Scorpions |  |  |  |
| Tasmania Thunder                             | TAS Thunder   |  |  |  |
| Victoria Storm                               | VIC Storm     |  |  |  |
| Western Tigers                               | WA Tigers     |  |  |  |
|                                              |               |  |  |  |



#### Men's Open (MO) - Championship





#### Women's Open (WO) - Championship





#### Mixed Open (XO) - Championship





## Men's 30s (M30) - Championship



| Abb | reviations    |   | Final Placings |
|-----|---------------|---|----------------|
| GF  | Grand Final   |   |                |
| SF  | Semi Final    | 1 | SYD Scorpions  |
| QF  | Quarter Final | 2 | SQ Sharks      |
| W   | Winner        | 3 | BNE Cobras     |
| L   | Loser         | 4 | HW Hornets     |
| F   | Field         |   |                |



# Women's 30s (W30) - Championship



## Final Placings

|                  | 1 | SQ Sharks     |
|------------------|---|---------------|
| Abbreviations    | 2 | BNE Cobras    |
| GF Grand Final   | 3 | NQ Cyclones   |
| SF Semi Final    | 4 | SYD Scorpions |
| QF Quarter Final | 5 | VIC Storm     |
| W Winne