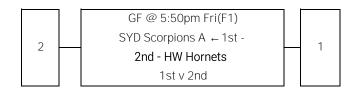

|                      |    |    | Final Placings  |
|----------------------|----|----|-----------------|
| Abbreviations        |    |    |                 |
| GF Grand Final       | T1 | 1  | SYD Scorpions A |
| SF Semi Final        | T1 | 2  | HW Hornets      |
| PF Preliminary Final | T1 | 3  | BNE Cobras A    |
| PO Play Off          | T1 | 4  | Rebels          |
| W Winner             | T2 | 5  | BNE Cobras B    |
| L Loser              | T2 | 6  | SYD Scorpions B |
| F Field              | T2 | 7  | Mets Silver     |
| RG Ranking Game      | T2 | 8  | Sharks          |
|                      | Т3 | 9  | Eagles South    |
|                      | Т3 | 10 | SWQ Swans       |
|                      | Т3 | 11 | Eagles North    |