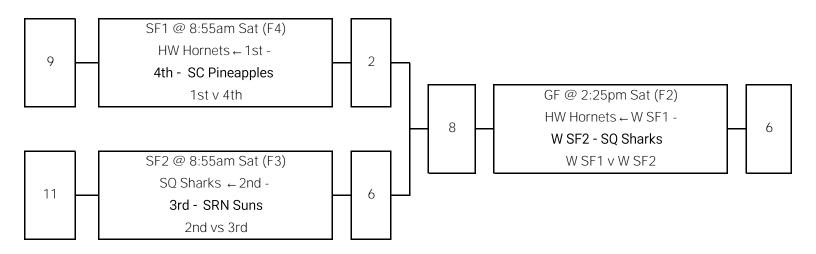

# Senior Mixed (SX) - Championship

|    |                  |   | Final Placings |
|----|------------------|---|----------------|
|    | Abbreviations    |   |                |
| GF | Grand Final      | 1 | HW Hornets     |
| SF | Semi Final       | 2 | SQ Sharks      |
| QF | Qualifying Final | 3 | SRN Suns       |
| РО | Play Off         | 4 | SC Pineapples  |
| W  | Winner           | 5 | SYD Rebels     |
| L  | Loser            | 6 | BNE Cobras     |
| F  | Field            | 7 | SA Heat        |
|    |                  | 8 | NRN Eagles SX  |