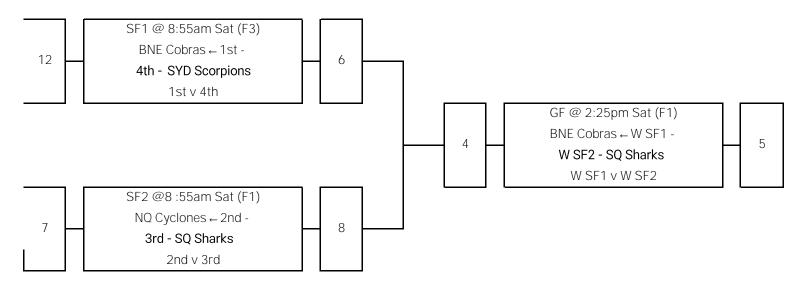

#### Men's Open (MO) - Championship

#### Women's Open (WO) - Championship

#### Mixed Open (XO) - Championship