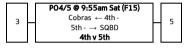

#### Women's Open (WO) - Championship

7th (Pool B) - → Japan 7th (Pool A) v 7th (Pool B)