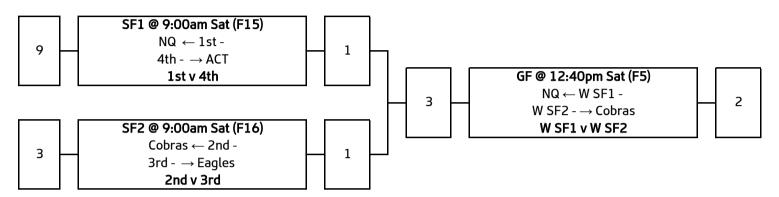

## Senior Mixed (XS) - Championship

| Abbreviations |                  |   | Final Standings               |
|---------------|------------------|---|-------------------------------|
| GF            | Grand Final      |   |                               |
| SF            | Semi Final       | 1 | Sydney Scorpions              |
| QF            | Qualifying Final | 2 | ACT Raiders                   |
| PO            | Play Off         | 3 | Brisbane City Cobras          |
| W             | Winner           | 4 | <b>Hunter Western Hornets</b> |
| L             | Loser            | 5 | South Australia Roosters      |
| F             | Field            |   |                               |