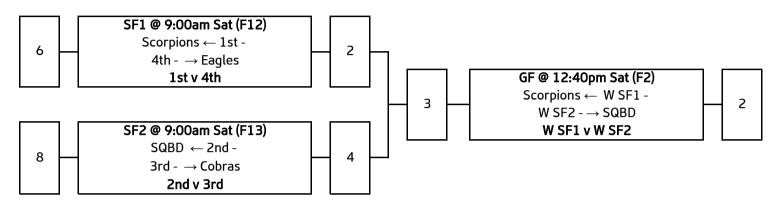

## Senior Mixed (XS) - Championship

| Abbreviations |                  |   | Final Standings               |
|---------------|------------------|---|-------------------------------|
| GF            | Grand Final      |   |                               |
| SF            | Semi Final       | 1 | Sydney Scorpions              |
| QF            | Qualifying Final | 2 | ACT Raiders                   |
| PO            | Play Off         | 3 | Brisbane City Cobras          |
| W             | Winner           | 4 | <b>Hunter Western Hornets</b> |
| L             | Loser            | 5 | South Australia Roosters      |
| F             | Field            |   |                               |