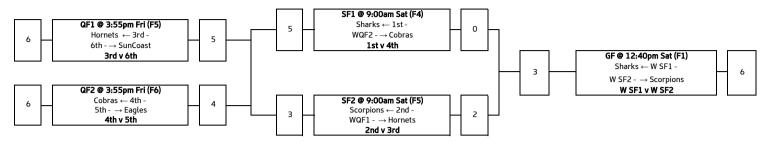

#### Men's Open (MO) - Championship

QF Quarter Final

PO Play Off W Winner L Loser

F Field

6th (Pool B) -  $\rightarrow$  Rebels B

6th (Pool A) v 6th (Pool B)

PO13/14 @ 10:50am Sat (F16)

Scorpions  $\leftarrow$  7th (Pool A) -7th (Pool B) -  $\rightarrow$  Japan 7th (Pool A) v 7th (Pool B)

#### Abbreviations

Brisbane City Cobras Sydney Rebels Victoria Storm Hunter Western Hornets GF Grand Final SF Semi Final 2 3 4 5 6 QF Quarter Final W Winner L Loser F Field Defence Warriors NSW Northern Eagles