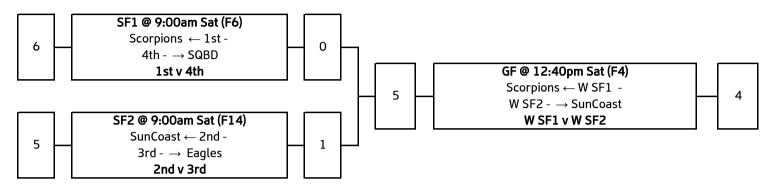

#### Abbreviations

| ADDIE | eviduoris         |   |                             |
|-------|-------------------|---|-----------------------------|
| GF    | Grand Final       | 1 | Sydney Scorpions            |
| SF    | Semi Final        | 2 | SQBD Sharks                 |
| PF    | Preliminary Final | 3 | Victoria Storm              |
| PO    | Play Off          | 4 | Brisbane City Cobras        |
| W     | Winner            | 5 | NSW Northern Eagles         |
| L     | Loser             | 6 | Defence Warriors            |
| F     | Field             | 7 | Sunshine Cost Pineapples    |
|       |                   | 8 | <b>NQ Tropical Cyclones</b> |
|       |                   |   |                             |