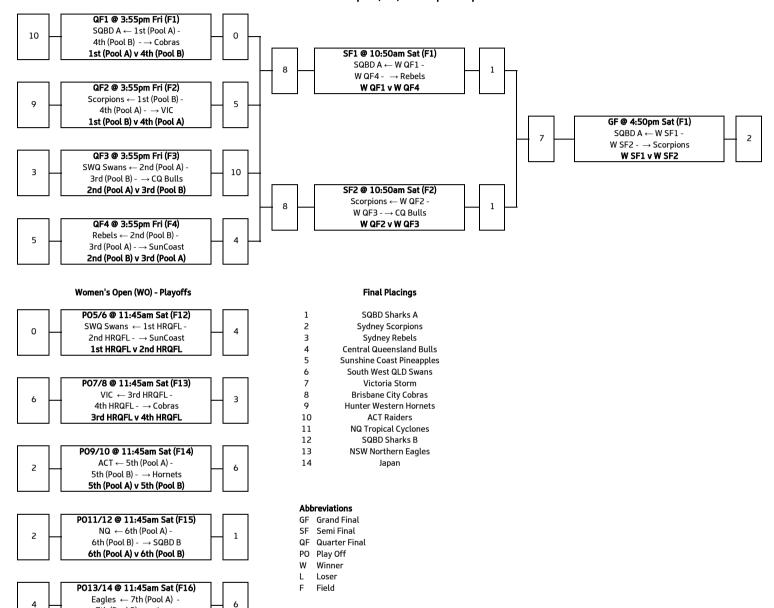

#### Women's Open (WO) - Championship

7th (Pool B) - → Japan 7th (Pool A) v 7th (Pool B)

#### Abbreviations

Brisbane City Cobras Sydney Rebels Victoria Storm Hunter Western Hornets GF Grand Final SF Semi Final 2 3 4 5 6 QF Quarter Final W Winner L Loser F Field Defence Warriors NSW Northern Eagles