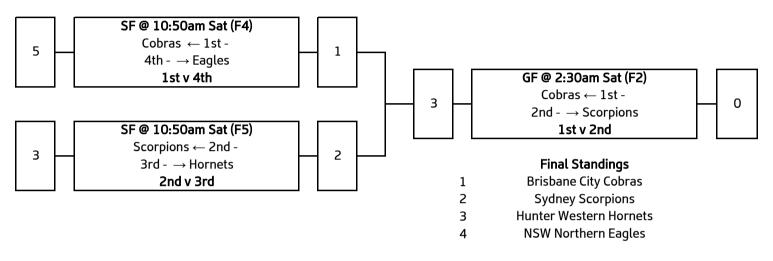

Queensland Bulls      |
| 7 | Victoria Storm                |
| 8 | South West QLD Swans          |
| 9 | NSW Northern Eagles           |



## Women's 40's (W40) - Championship



#### **Abbreviations** Final Standings GF **Grand Final** SF Semi Final 1 **Sydney Scorpions Preliminary Final** SQBD Sharks PF 2 Play Off PO 3 **Brisbane City Cobras** Winner 4 NSW Northern Eagles W Loser 5 **Hunter Western Hornets** L F Field 6 South West QLD Swans 7 Victoria Storm **ACT Raiders** 8



#### Men's 45s (M45) - Championship



#### Abbreviations

Sydney Scorpions SQBD Sharks Hunter Western Hornets Brisbane City Cobras NSW Northern Eagles GF Grand Final SF Semi Final 2 3 4 5 6 QF Quarter Final W Winner L Loser F Field Sunshine Coast Pineapples

Final Placings



Women's 45's (W45) - Championship



### **Abbreviations**

SF Semi Final GF Grand Final



#### Men's 50's (M50) - Championship



#### Men's 50s (M50) - Playoffs



#### Abbreviations

GF SF PF PO W Grand Final Semi Final Preliminary Final

Play Off Winner L F Loser Field

Final Standings Sydney Scorpions North QLD Tropical Cyclones ACT Raiders SQBD Sharks Brisbane City Cobras 2 3 4 5



# Men's 55's (M55) - Championship



# Abbreviations Final Standings

| GF | Grand Final       |   | •                          |
|----|-------------------|---|----------------------------|
| SF | Semi Final        | 1 | Sydney Scorpions           |
| PF | Preliminary Final | 2 | Sunshine Coast Pineapples  |
| PO | Play Off          | 3 | <b>NSW Northern Eagles</b> |
| W  | Winner            | 4 | SQBD Sharks                |
| L  | Loser