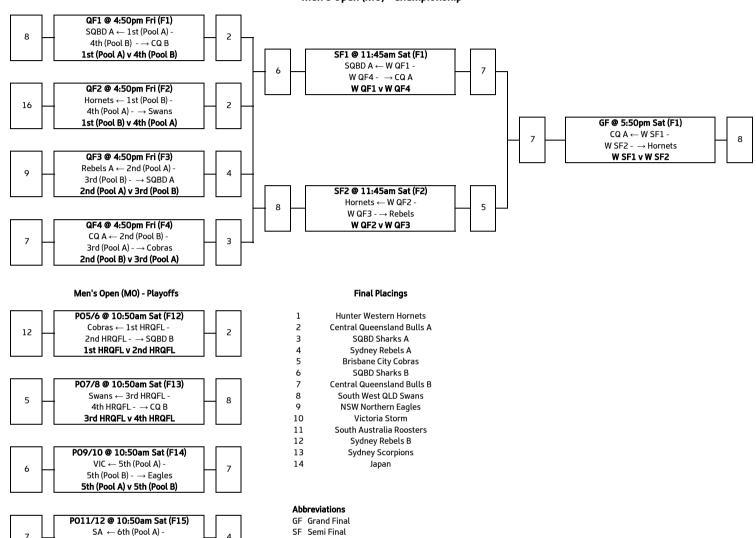

#### Men's Open (MO) - Championship

QF Quarter Final

PO Play Off W Winner L Loser

F Field

6th (Pool B) -  $\rightarrow$  Rebels B

6th (Pool A) v 6th (Pool B)

PO13/14 @ 10:50am Sat (F16)

Scorpions  $\leftarrow$  7th (Pool A) -7th (Pool B) -  $\rightarrow$  Japan 7th (Pool A) v 7th (Pool B)

#### Abbreviations

Brisbane City Cobras Sydney Rebels Victoria Storm Hunter Western Hornets GF Grand Final SF Semi Final 2 3 4 5 6 QF Quarter Final W Winner L Loser F Field Defence Warriors NSW Northern Eagles