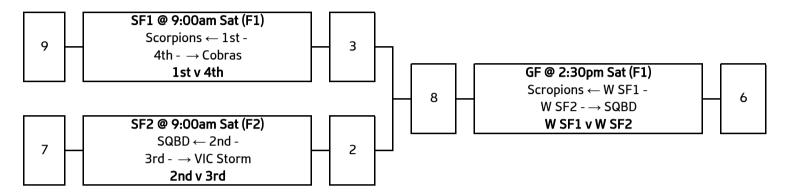

#### Men's Open (MO) - Championship

QF Quarter Final

PO Play Off W Winner L Loser

F Field

6th (Pool B) -  $\rightarrow$  Rebels B

6th (Pool A) v 6th (Pool B)

PO13/14 @ 10:50am Sat (F16)

Scorpions  $\leftarrow$  7th (Pool A) -7th (Pool B) -  $\rightarrow$  Japan 7th (Pool A) v 7th (Pool B)