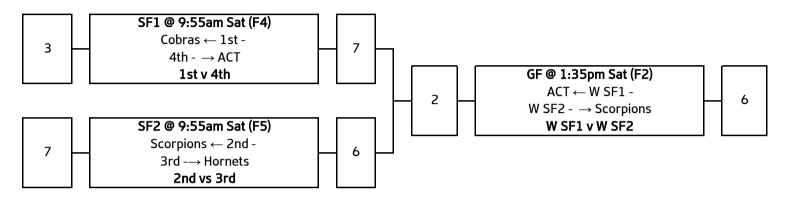

#### Women's Open (WO) - Championship

7th (Pool B) - → Japan 7th (Pool A) v 7th (Pool B)