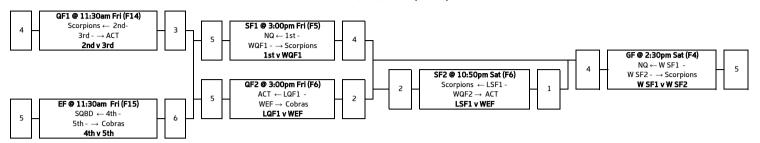

## Senior Mixed (XS) - Championship

| Abbreviations |                  |   | Final Standings               |
|---------------|------------------|---|-------------------------------|
| GF            | Grand Final      |   |                               |
| SF            | Semi Final       | 1 | Sydney Scorpions              |
| QF            | Qualifying Final | 2 | ACT Raiders                   |
| PO            | Play Off         | 3 | Brisbane City Cobras          |
| W             | Winner           | 4 | <b>Hunter Western Hornets</b> |
| L             | Loser            | 5 | South Australia Roosters      |
| F             | Field            |   |                               |