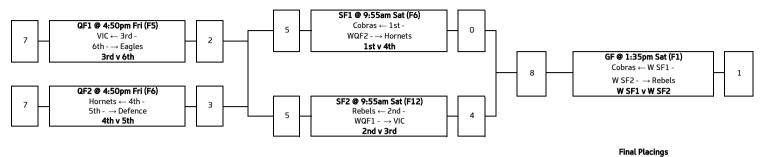

# THE TOUCH FOOTBALL AUSTRALIA 2019 NATIONAL TOUCH LEAGUE FINISHING POSITIONS



#### Men's Open (MO) - Championship



QF Quarter Final

PO Play Off W Winner L Loser

F Field

6th (Pool B) -  $\rightarrow$  Rebels B

6th (Pool A) v 6th (Pool B)

PO13/14 @ 10:50am Sat (F16)

Scorpions  $\leftarrow$  7th (Pool A) -7th (Pool B) -  $\rightarrow$  Japan 7th (Pool A) v 7th (Pool B)



#### Women's Open (WO) - Championship



7th (Pool B) - → Japan 7th (Pool A) v 7th (Pool B)



#### Mixed Open (XO) - Championship





### Women's 30's (W30) - Championship



#### Abbreviations

Brisbane City Cobras Sydney Rebels Victoria Storm Hunter Western Hornets GF Grand Final SF Semi Final 2 3 4 5 6 QF Quarter Final W Winner L Loser F Field Defence Warriors NSW Northern Eagles



## Men's 30's (M30) - Championship



**Final Standings** 

#### Abbreviations

| ADDIE | eviduoris         |   |                             |
|-------|-------------------|---|-----------------------------|
| GF    | Grand Final       | 1 | Sydney Scorpions            |
| SF    | Semi Final        | 2 | SQBD Sharks                 |
| PF    | Preliminary Final | 3 | Victoria Storm              |
| PO    | Play Off          | 4 | Brisbane City Cobras        |
| W     | Winner            | 5 | NSW Northern Eagles         |
| L     | Loser             | 6 | Defence Warriors