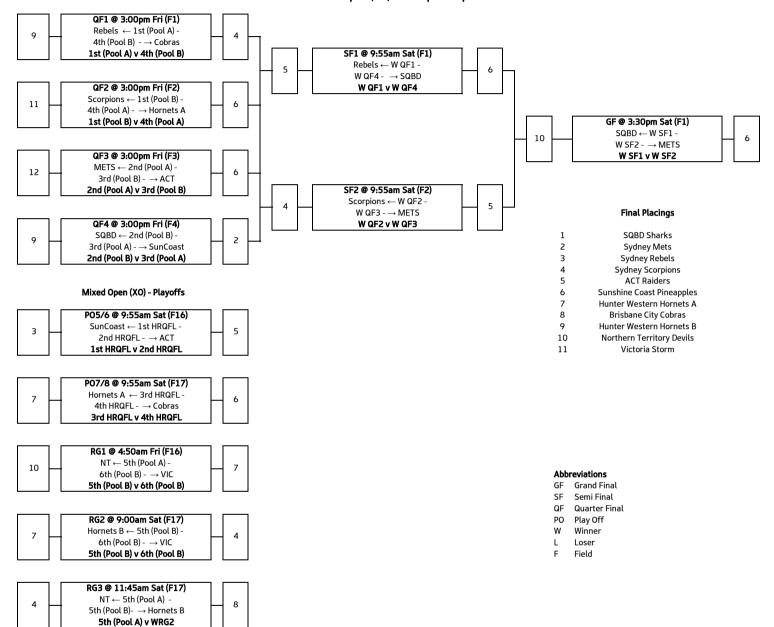

# THE TOUCH FOOTBALL AUSTRALIA 2019 NATIONAL TOUCH LEAGUE FINISHING POSITIONS



#### Men's Open (MO) - Championship



QF Quarter Final

PO Play Off W Winner L Loser

F Field

6th (Pool B) -  $\rightarrow$  Rebels B

6th (Pool A) v 6th (Pool B)

PO13/14 @ 10:50am Sat (F16)

Scorpions  $\leftarrow$  7th (Pool A) -7th (Pool B) -  $\rightarrow$  Japan 7th (Pool A) v 7th (Pool B)



#### Women's Open (WO) - Championship



7th (Pool B) - → Japan 7th (Pool A) v 7th (Pool B)



#### Mixed Open (XO) - Championship





### Women's 30's (W30) - Championship



#### Abbreviations

Brisbane City Cobras Sydney Rebels Victoria Storm Hunter Western Hornets GF Grand Final SF Semi Final 2 3 4 5 6 QF Quarter Final W Winner L Loser F Field Defence Warriors NSW Northern Eagles



## Men's 30's (M30) - Championship



**Final Standings** 

#### Abbreviations

| ADDIE | eviduoris         |   |                             |
|-------|-------------------|---|-----------------------------|
| GF    | Grand Final       | 1 | Sydney Scorpions            |
| SF    | Semi Final        | 2 | SQBD Sharks                 |
| PF    | Preliminary Final | 3 | Victoria Storm              |
| PO    | Play Off          | 4 | Brisbane City Cobras        |
| W     | Winner            | 5 | NSW Northern Eagles         |
| L     | Los