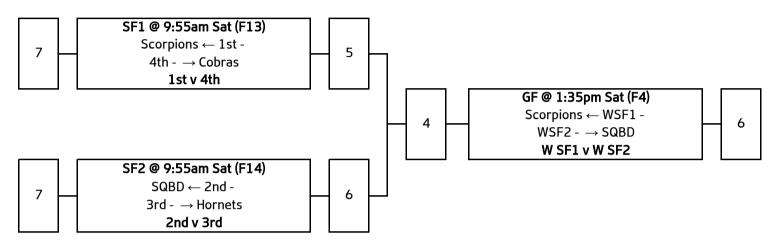

#### Abbreviations

| ADDIE | eviduoris         |   |                             |
|-------|-------------------|---|-----------------------------|
| GF    | Grand Final       | 1 | Sydney Scorpions            |
| SF    | Semi Final        | 2 | SQBD Sharks                 |
| PF    | Preliminary Final | 3 | Victoria Storm              |
| PO    | Play Off          | 4 | Brisbane City Cobras        |
| W     | Winner            | 5 | NSW Northern Eagles         |
| L     | Loser             | 6 | Defence Warriors            |
| F     | Field             | 7 | Sunshine Cost Pineapples    |
|       |                   | 8 | <b>NQ Tropical Cyclones</b> |
|       |                   |   |                             |