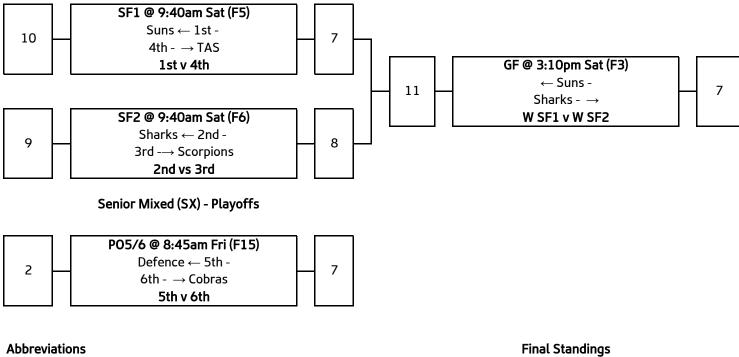

### Senior Mixed (XS) - Championship

| GF | Grand Final      |   |           |
|----|------------------|---|-----------|
| SF | Semi Final       | 1 | Suns      |
| QF | Qualifying Final | 2 | Sharks    |
| РО | Play Off         | 3 | Scorpions |
| W  | Winner           | 4 | TAS       |
| L  | Loser            | 5 | Cobras    |
| F  | Field            | 6 | Defence   |
|    |                  |   |           |