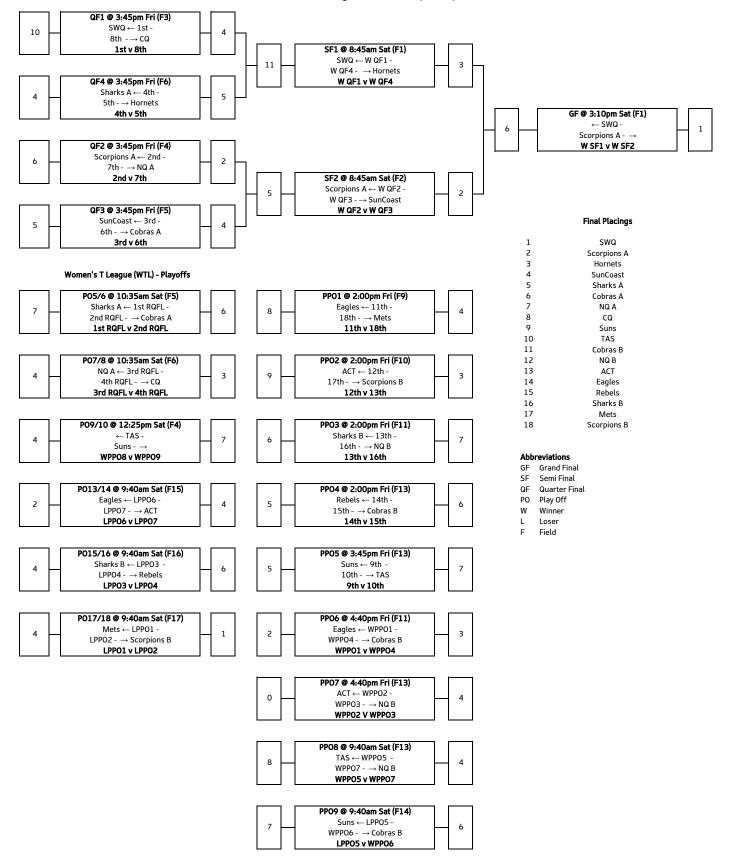

## Men's Open - Elite Eight (MOE8) - Championship

## Women's Open - Elite Eight (WOE8) - Championship

Mixed Open (XO) - Championship

Men's T League (MTL) - Championship

Women's T League (WTL) - Championship