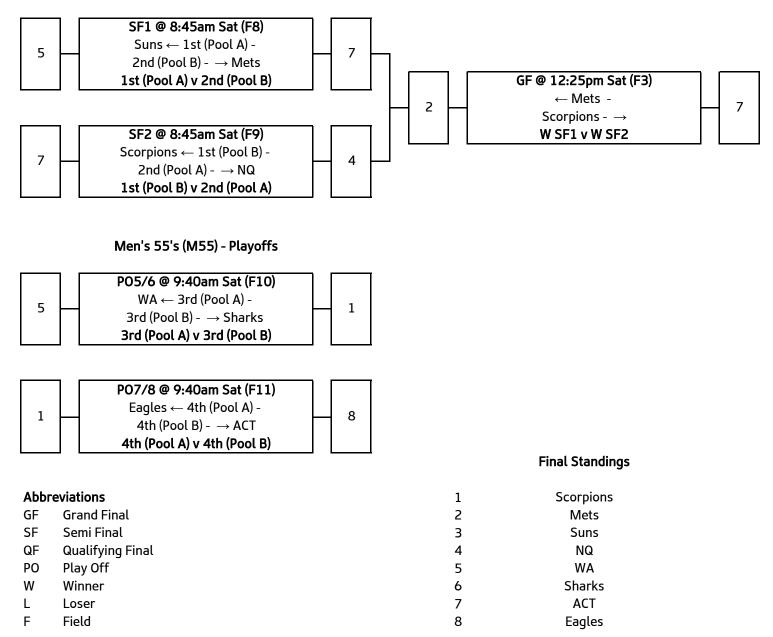

| Abbreviations |                   |   | Final Standings |
|---------------|-------------------|---|-----------------|
| GF            | Grand Final       |   |                 |
| SF            | Semi Final        | 1 | Hornets         |
| PF            | Preliminary Final | 2 | Sharks          |
| PO            | Play Off          | 3 | ACT             |
| W             | Winner            | 4 | Scorpions       |
| L             | Loser             | 5 | NQ              |
| F             | Field             | 6 | Eagles          |

Men's 55's (M55) - Championship