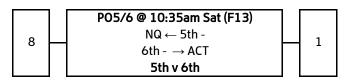

| Abbreviations |                   |   | Final Standings |
|---------------|-------------------|---|-----------------|
| GF            | Grand Final       |   |                 |
| SF            | Semi Final        | 1 | Hornets         |
| PF            | Preliminary Final | 2 | Sharks          |
| PO            | Play Off          | 3 | ACT             |
| W             | Winner            | 4 | Scorpions       |
| L             | Loser             | 5 | NQ              |
| F             | Field             | 6 | Eagles          |