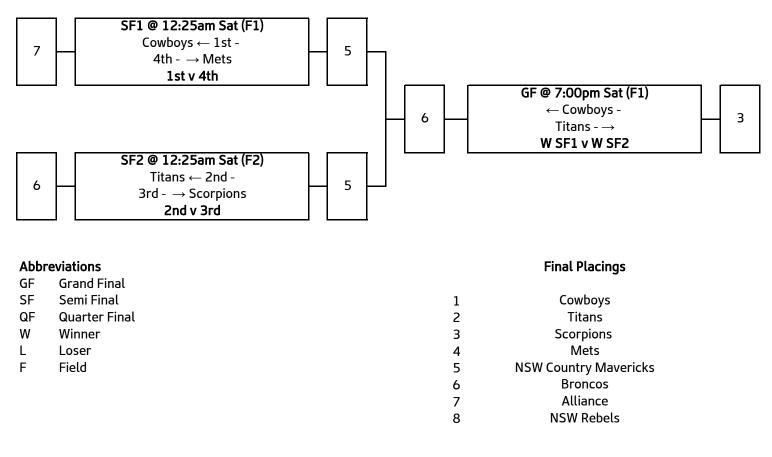

| Titans        |
| South Australia Heat                         | SA            |
| South Queensland and Border Districts Sharks | Sharks        |
| South West Queensland Swans                  | SWQ           |
| Southern Suns                                | Suns          |
| Sunshine Coast Pineapples                    | SunCoast      |
| Sydney Mets                                  | Mets          |
| Sydney Rebels                                | Rebels        |
| Sydney Scorpions                             | Scorpions     |
| Tasmania                                     | TAS           |
| Victoria                                     | VIC           |
| Western Tigers                               | WA            |



## Men's Open - Elite Eight (MOE8) - Championship





## Women's Open - Elite Eight (WOE8) - Championship





Mixed Open (XO) - Championship





Men's T League (MTL) - Championship





Women's T League (WTL) - Championship





### Women's 27's (W27) - Championship



| GF | Grand Final   |   |           |
|----|---------------|---|-----------|
| SF | Semi Final    | 1 | Cobras    |
| QF | Quarter Final | 2 | VIC       |
| W  | Winner        | 3 | SA        |
| L  | Loser         | 4 | NQ        |
| F  | Field         | 5 | Rebels    |
|    |               | 6 | Scorpions |
|    |               | 7 | SWQ       |
|    |               |   |           |



## Men's 30's (M30) - Championship



| reviations        |                                                                               | Final Standings