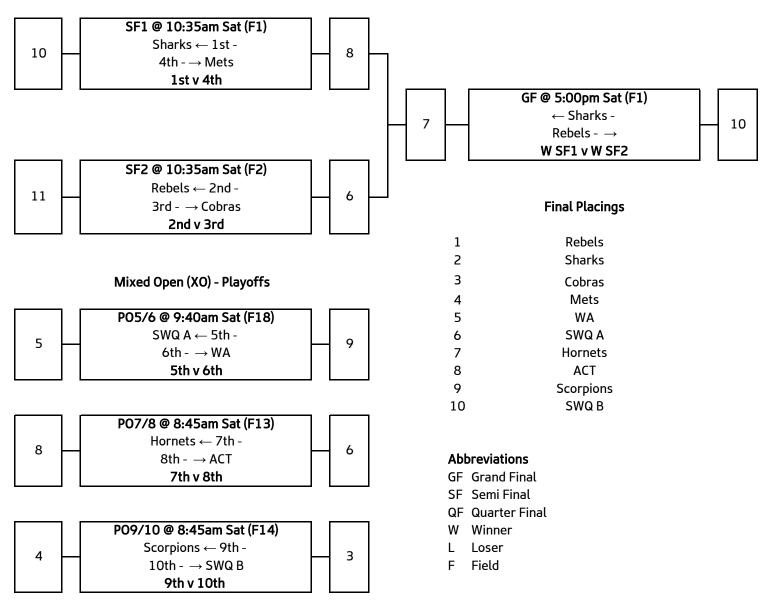

## Women's Open - Elite Eight (WOE8) - Championship

Mixed Open (XO) - Championship

Men's T League (MTL) - Championship

Women's T League (WTL) - Championship