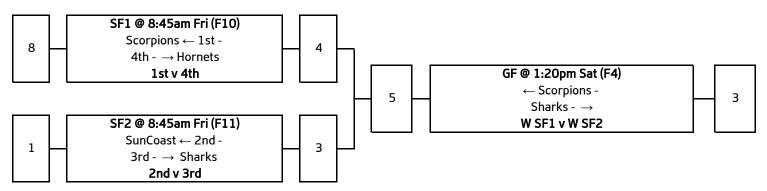

## Men's 30's (M30) - Championship

| reviations        |                                                                               | Final Standings                                                        |
|-------------------|-------------------------------------------------------------------------------|------------------------------------------------------------------------|
| Grand Final       |                                                                               |                                                                        |
| Semi Final        | 1                                                                             | Sharks                                                                 |
| Preliminary Final | 2                                                                             | Scorpions                                                              |
| Play Off          | 3                                                                             | SunCoast                                                               |
| Winner            | 4                                                                             | Hornets                                                                |
| Loser             | 5                                                                             | Defence                                                                |
| Field             | 6                                                                             | NQ                                                                     |
|                   | 7                                                                             | Eagles                                                                 |
|                   | 8                                                                             | SWQ                                                                    |
|                   | Grand Final<br>Semi Final<br>Preliminary Final<br>Play Off<br>Winner<br>Loser | Grand Final1Semi Final1Preliminary Final2Play Off3Winner4Loser5Field67 |