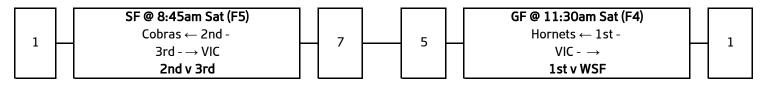

## Women's 35's (W35) - Championship

| Abbr | reviations        |   | Final Placings |
|------|-------------------|---|----------------|
| GF   | Grand Final       |   |                |
| SF   | Semi Final        | 1 | Hornets        |
| PF   | Preliminary Final | 2 | Vic            |
| PO   | Play Off          | 3 | Cobras         |
| 147  | 147               |   |                |

- W Winner Loser
- L F
- Field

Men's 40's (M40) - Championship

8 9 NQ

Eagles