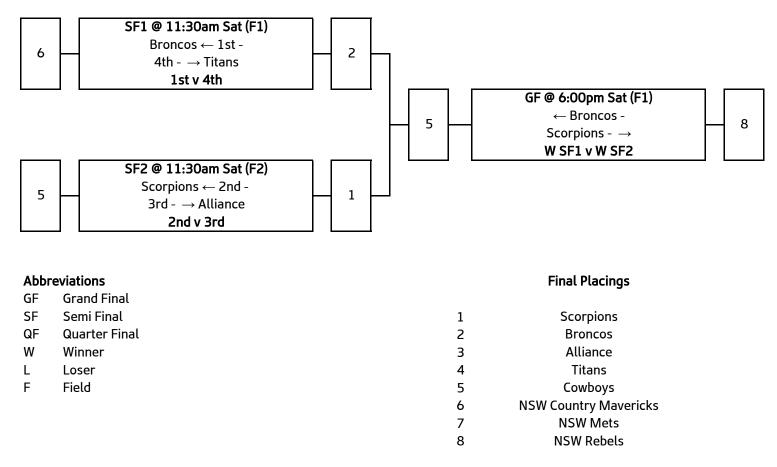

| SA            |
| South Queensland and Border Districts Sharks | Sharks        |
| South West Queensland Swans                  | SWQ           |
| Southern Suns                                | Suns          |
| Sunshine Coast Pineapples                    | SunCoast      |
| Sydney Mets                                  | Mets          |
| Sydney Rebels                                | Rebels        |
| Sydney Scorpions                             | Scorpions     |
| Tasmania                                     | TAS           |
| Victoria                                     | VIC           |
| Western Tigers                               | WA            |



## Men's Open - Elite Eight (MOE8) - Championship





## Women's Open - Elite Eight (WOE8) - Championship





Mixed Open (XO) - Championship





Men's T League (MTL) - Championship





Women's T League (WTL) - Championship





### Women's 27's (W27) - Championship



| GF | Grand Final   |   |           |
|----|---------------|---|-----------|
| SF | Semi Final    | 1 | Cobras    |
| QF | Quarter Final | 2 | VIC       |
| W  | Winner        | 3 | SA        |
| L  | Loser         | 4 | NQ        |
| F  | Field         | 5 | Rebels    |
|    |               | 6 | Scorpions |
|    |               | 7 | SWQ       |
|    |               |   |           |



## Men's 30's (M30) - Championship



| reviations        |                                                                               | Final Standings                                                        |
|-------------------|--------