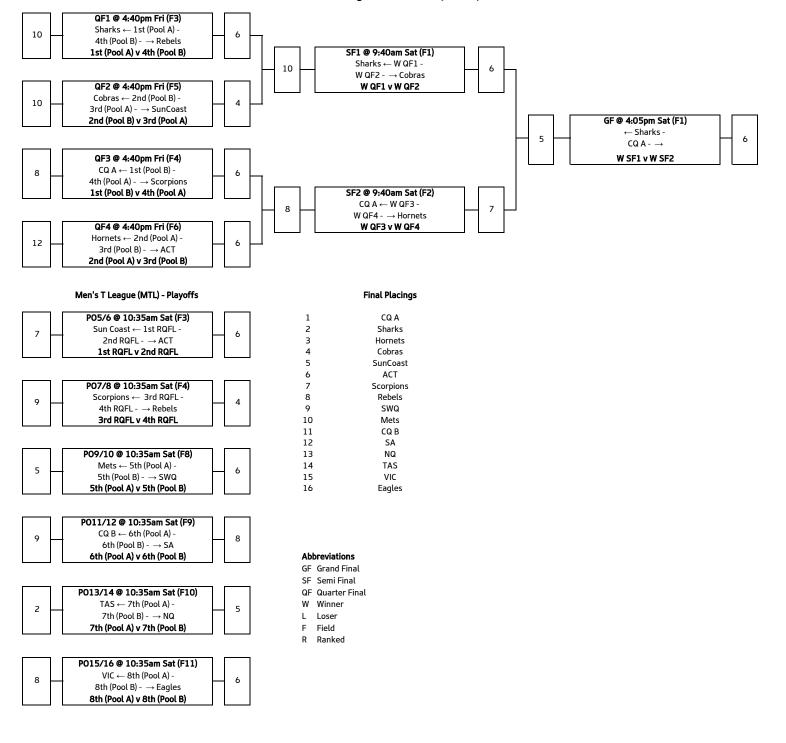

## Men's Open - Elite Eight (MOE8) - Championship

## Women's Open - Elite Eight (WOE8) - Championship

Mixed Open (XO) - Championship

Men's T League (MTL) - Championship

Women's T League (WTL) - Championship