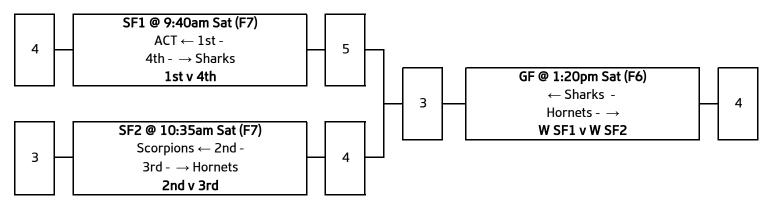

## Men's 30's (M30) - Championship

| reviations        |                                                                               | Final Standings                                                        |
|-------------------|-------------------------------------------------------------------------------|------------------------------------------------------------------------|
| Grand Final       |                                                                               |                                                                        |
| Semi Final        | 1                                                                             | Sharks                                                                 |
| Preliminary Final | 2                                                                             | Scorpions                                                              |
| Play Off          | 3                                                                             | SunCoast                                                               |
| Winner            | 4                                                                             | Hornets                                                                |
| Loser             | 5                                                                             | Defence                                                                |
| Field             | 6                                                                             | NQ                                                                     |
|                   | 7                                                                             | Eagles                                                                 |
|                   | 8                                                                             | SWQ                                                                    |
|                   | Grand Final<br>Semi Final<br>Preliminary Final<br>Play Off<br>Winner<br>Loser | Grand Final1Semi Final1Preliminary Final2Play Off3Winner4Loser5Field67 |