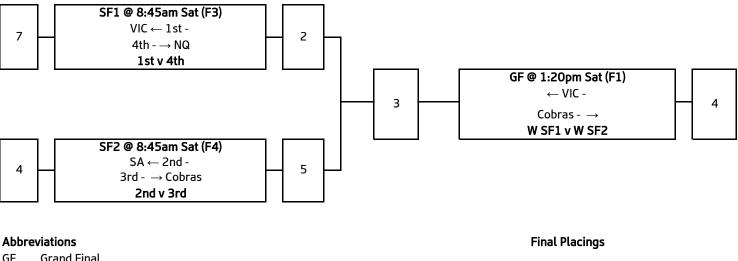

### Women's 27's (W27) - Championship

| GF | Grand Final   |   |           |
|----|---------------|---|-----------|
| SF | Semi Final    | 1 | Cobras    |
| QF | Quarter Final | 2 | VIC       |
| W  | Winner        | 3 | SA        |
| L  | Loser         | 4 | NQ        |
| F  | Field         | 5 | Rebels    |
|    |               | 6 | Scorpions |
|    |               | 7 | SWQ       |
|    |               |   |           |