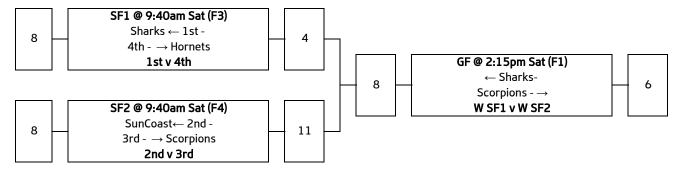

## Men's 30's (M30) - Championship

| reviations        |                                                                               | Final Standings                                                        |
|-------------------|-------------------------------------------------------------------------------|------------------------------------------------------------------------|
| Grand Final       |                                                                               |                                                                        |
| Semi Final        | 1                                                                             | Sharks                                                                 |
| Preliminary Final | 2                                                                             | Scorpions                                                              |
| Play Off          | 3                                                                             | SunCoast                                                               |
| Winner            | 4                                                                             | Hornets                                                                |
| Loser             | 5                                                                             | Defence                                                                |
| Field             | 6                                                                             | NQ                                                                     |
|                   | 7                                                                             | Eagles                                                                 |
|                   | 8                                                                             | SWQ                                                                    |
|                   | Grand Final<br>Semi Final<br>Preliminary Final<br>Play Off<br>Winner<br>Loser | Grand Final1Semi Final1Preliminary Final2Play Off3Winner4Loser5Field67 |