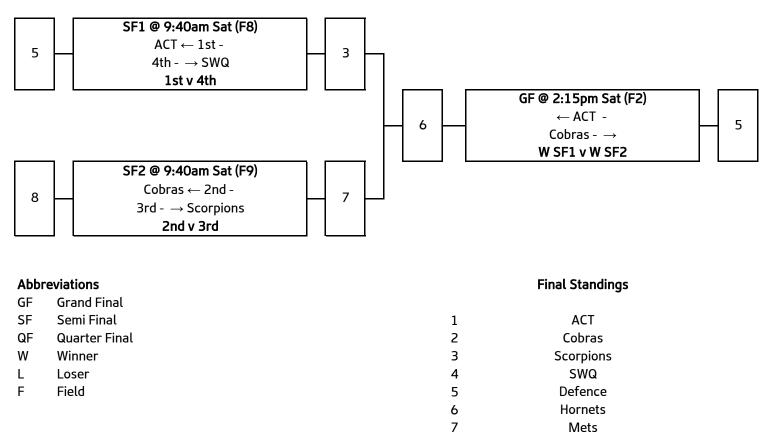

| 8                                                                             | SWQ                                                                    |
|                   | Grand Final<br>Semi Final<br>Preliminary Final<br>Play Off<br>Winner<br>Loser | Grand Final1Semi Final1Preliminary Final2Play Off3Winner4Loser5Field67 |



## Women's 35's (W35) - Championship



| Abbr | reviations        |   | Final Placings |
|------|-------------------|---|----------------|
| GF   | Grand Final       |   |                |
| SF   | Semi Final        | 1 | Hornets        |
| PF   | Preliminary Final | 2 | Vic            |
| PO   | Play Off          | 3 | Cobras         |
| 147  | 147               |   |                |

- W Winner Loser
- L F
- Field



Men's 40's (M40) - Championship



8 9 NQ

Eagles



## Women's 40's (W40) - Championship



Women's 40's (W40) - Playoffs

|   | PO5/6 @ 8:45am Fri (F16)<br>NQ ← 5th - |   |  |
|---|----------------------------------------|---|--|
| 4 | 6th - → Eagles<br>5th v 6th            | 2 |  |

| Abbreviations |                   |   | Final Standings |
|---------------|-------------------|---|-----------------|
| GF            | Grand Final       |   |                 |
| SF            | Semi Final        | 1 | Hornets         |
| PF            | Preliminary Final | 2 | Sharks          |
| PO            | Play Off          | 3 | ACT             |
| W             | Winner            | 4 | Scorpions       |
| L             | Loser             | 5 | NQ              |
| F             | Field             | 6 | Eagles          |



###