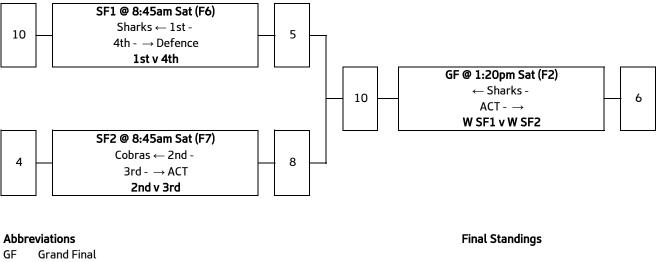

| Abbreviations |                   |   | Final Standings |
|---------------|-------------------|---|-----------------|
| GF            | Grand Final       |   |                 |
| SF            | Semi Final        | 1 | Hornets         |
| PF            | Preliminary Final | 2 | Sharks          |
| PO            | Play Off          | 3 | ACT             |
| W             | Winner            | 4 | Scorpions       |
| L             | Loser             | 5 | NQ              |
| F             | Field             | 6 | Eagles          |