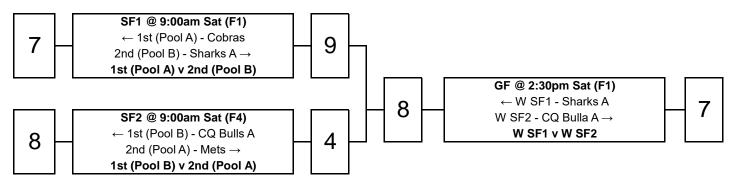

## Men's T League (MTL) - Championship

## **Final Placings**

| 1  | South Queensland Sharks A          |
|----|------------------------------------|
| 2  | Central Queensland Bulls A         |
| 3  | Brisbane City Cobras               |
| 4  | Sydney Mets                        |
| 5  | Sydney Scorpions                   |
| 6  | North Queensland Tropical Cyclones |
| 7  | ACT Raiders                        |
| 8  | Hunter Western Hornets             |
| 9  | Sunshine Coast Pineapples          |
| 10 | South Australia Heat               |
| 11 | Sydney Rebels                      |
| 12 | South Queensland Sharks B          |
| 13 | Central Queensland Bulls B         |
| 14 | Victoria                           |
| 15 | Northern Eagles                    |
| 16 | South West Queensland Swans        |
| 17 | Tasmania                           |
|    |                                    |

## **Abbreviations**

GF Grand Final
SF Semi Final
QF Quarter Final
W Winner
L Loser
F Field

8

← 7th (Pool A) - CQ Bulls B

7th (Pool B) - Victoria →

7th (Pool A) v 7th (Pool B)

13