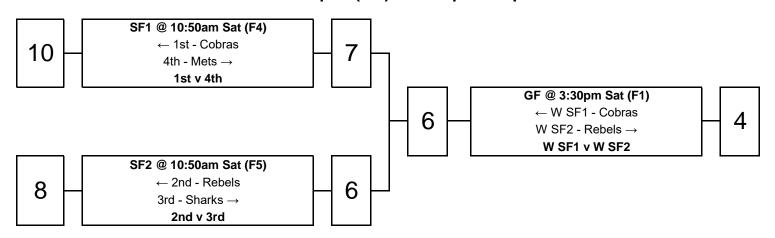

# Mixed Open (XO) - Championship

## **Abbreviations**

GF Grand Final
SF Semi Final
QF Quarter Final
W Winner
L Loser
F Field

# **Final Placings**

| 1 | Brisbane City Cobras          |
|---|-------------------------------|
| 2 | Sydney Rebels                 |
| 3 | South Queensland Sharks       |
| 4 | Sydney Mets                   |
| 5 | South West Queensland Swans A |
| 6 | Sydney Scorpions              |
| 7 | Hunter Western Hornets        |
| 8 | Defence Warriors              |
| 9 | South West Queensland Swans B |