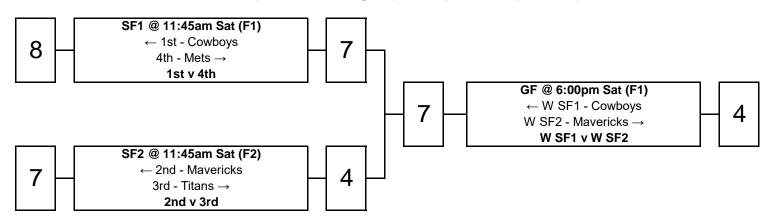

# Men's Open - Elite Eight (MOE8) - Championship

## **Abbreviations**

GF Grand Final
SF Semi Final
QF Quarter Final
W Winner
L Loser
F Field

# **Final Placings**

| 1 | Queensland Cowboys                |
|---|-----------------------------------|
| 2 | New South Wales Country Mavericks |
| 3 | Queensland Titans                 |
| 4 | New South Wales Mets              |
| 5 | New South Wales Scorpions         |
| 6 | Queensland Broncos                |
| 7 | New South Wales Rebels            |
| 8 | Alliance                          |