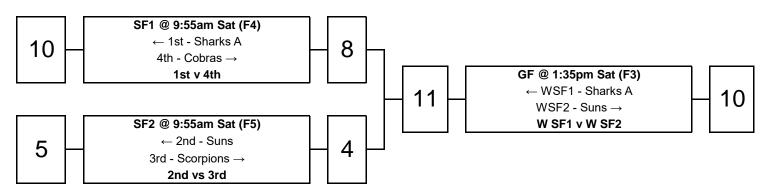

# **Final Placings**

| 1 | Queensland Cowboys                |
|---|-----------------------------------|
| 2 | New South Wales Country Mavericks |
| 3 | Queensland Titans                 |
| 4 | New South Wales Mets              |
| 5 | New South Wales Scorpions         |
| 6 | Queensland Broncos                |
| 7 | New South Wales Rebels            |
| 8 | Alliance                          |

# **Final Placings**

| 1 | Queensland Broncos                |
|---|-----------------------------------|
| 2 | Queensland Titans                 |
| 3 | New South Wales Mets              |
| 4 | Queensland Cowboys                |
| 5 | New South Wales Rebels            |
| 6 | New South Wales Country Mavericks |
| 7 | Alliance                          |
| 8 | New South Wales Scorpions         |