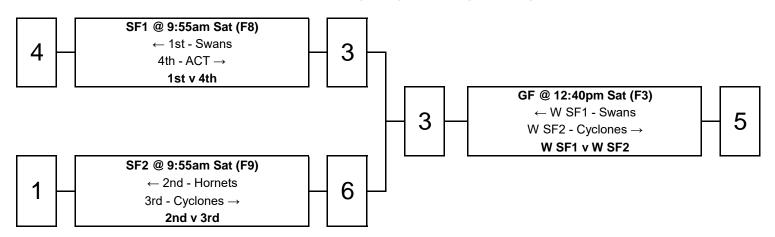

## **Final Placings**

| 1  | South Queensland Sharks A          |
|----|------------------------------------|
| 2  | Central Queensland Bulls A         |
| 3  | Brisbane City Cobras               |
| 4  | Sydney Mets                        |
| 5  | Sydney Scorpions                   |
| 6  | North Queensland Tropical Cyclones |
| 7  | ACT Raiders                        |
| 8  | Hunter Western Hornets             |
| 9  | Sunshine Coast Pineapples          |
| 10 | South Australia Heat               |
| 11 | Sydney Rebels                      |
| 12 | South Queensland Sharks B          |
| 13 | Central Queensland Bulls B         |
| 14 | Victoria                           |
| 15 | Northern Eagles                    |
| 16 | South West Queensland Swans        |
| 17 | Tasmania                           |
|    |                                    |