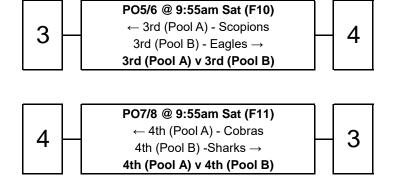

## **Abbreviations**

GF Grand Final
SF Semi Final
QF Quarter Final
W Winner
L Loser
F Field

8

← 7th (Pool A) - CQ Bulls B

7th (Pool B) - Victoria →

7th (Pool A) v 7th (Pool B)

13