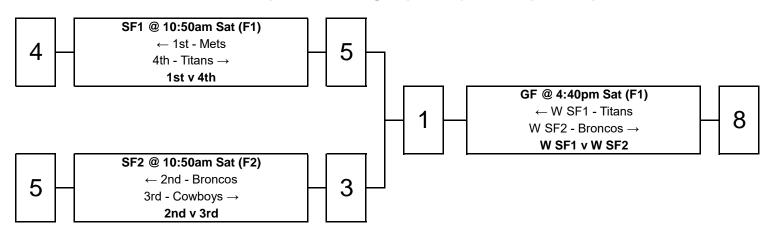

# Women's Open - Elite Eight (WOE8) - Championship

## **Abbreviations**

GF Grand Final
SF Semi Final
QF Quarter Final
W Winner
L Loser
F Field

# **Final Placings**

| 1 | Queensland Broncos                |
|---|-----------------------------------|
| 2 | Queensland Titans                 |
| 3 | New South Wales Mets              |
| 4 | Queensland Cowboys                |
| 5 | New South Wales Rebels            |
| 6 | New South Wales Country Mavericks |
| 7 | Alliance                          |
| 8 | New South Wales Scorpions         |