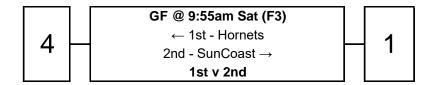

# **Final Placings**

| 1 | Queensland Broncos                |
|---|-----------------------------------|
| 2 | Queensland Titans                 |
| 3 | New South Wales Mets              |
| 4 | Queensland Cowboys                |
| 5 | New South Wales Rebels            |
| 6 | New South Wales Country Mavericks |
| 7 | Alliance                          |
| 8 | New South Wales Scorpions         |