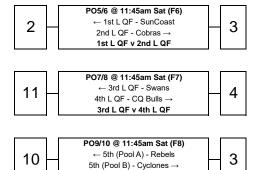

#### Women's T League (WTL) - Championship

## Women's T League (WTL) - Playoffs

|   | PO15/16 @ 11:45am Sat (F11) |   |  |
|---|-----------------------------|---|--|
| 1 | ← 8th (Pool A) - Scorpions  | 6 |  |
| 1 | 8th (Pool B) - Eagles →     | U |  |
|   | 8th (Pool A) v 8th (Pool B) |   |  |

#### **Final Placings**

| 1  | Victoria                           |
|----|------------------------------------|
| 2  | Hunter Western Hornets             |
| 3  | South Australia Heat               |
| 4  | South Queensland Sharks            |
| 5  | Brisbane City Cobras               |
| 6  | Sunshine Coast Pineapples          |
| 7  | South West Queensland Swans        |
| 8  | Central Queensland Bulls           |
| 9  | Sydney Rebels                      |
| 10 | North Queensland Tropical Cyclones |
| 11 | Southern Suns                      |
| 12 | Tasmania                           |
| 13 | Western Tigers                     |
| 14 | ACT Raiders                        |
| 15 | Northern Eagles                    |
| 16 | Sydney Scorpions                   |
|    |                                    |

#### Abbreviations

| GF | Grand Final   |
|----|---------------|
| SF | Semi Final    |
| QF | Quarter Final |
| PO | Play Off      |
| W  | Winner        |
| L  | Loser         |
| F  | Field         |
|    |               |