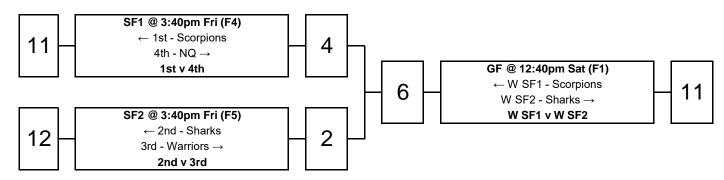

## **Final Standings**

- 1 South Queensland Sharks
- Sunshine Coast PineapplesSydney Scorpions
- 4 Hunter Western Hornets
- North Queensland Tropical Cyclones