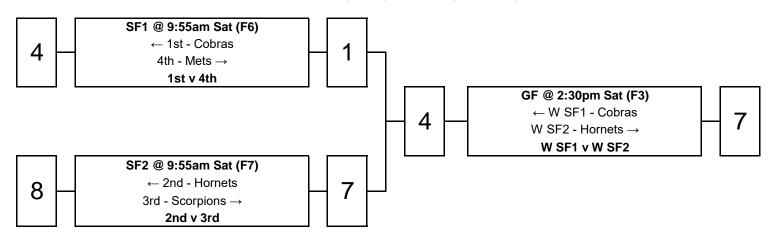

# **Final Placings**

| 1 | Brisbane City Cobras          |
|---|-------------------------------|
| 2 | Sydney Rebels                 |
| 3 | South Queensland Sharks       |
| 4 | Sydney Mets                   |
| 5 | South West Queensland Swans A |
| 6 | Sydney Scorpions              |
| 7 | Hunter Western Hornets        |
| 8 | Defence Warriors              |
| 9 | South West Queensland Swans B |