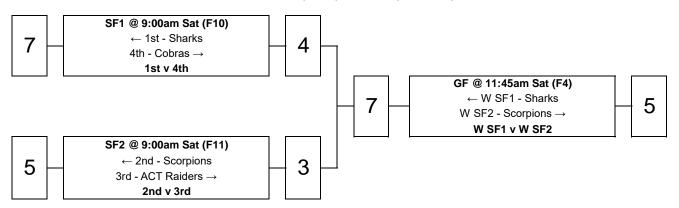

# Men's Open - Elite Eight (MOE8) - Championship

# **Final Placings**

| 1 | Queensland Cowboys                |
|---|-----------------------------------|
| 2 | New South Wales Country Mavericks |
| 3 | Queensland Titans                 |
| 4 | New South Wales Mets              |
| 5 | New South Wales Scorpions         |
| 6 | Queensland Broncos                |
| 7 | New South Wales Rebels            |
| 8 | Alliance                          |