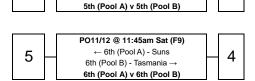

## **Abbreviations**

GF Grand Final
SF Semi Final
QF Quarter Final
W Winner
L Loser
F Field

8

← 7th (Pool A) - CQ Bulls B

7th (Pool B) - Victoria →

7th (Pool A) v 7th (Pool B)

13