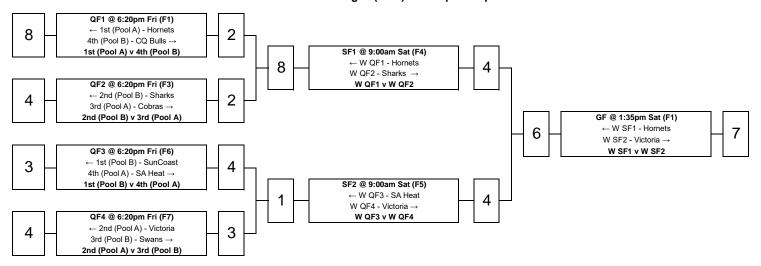

## Men's T League (MTL) - Championship

## **Final Placings**

| 1  | South Queensland Sharks A          |
|----|------------------------------------|
| 2  | Central Queensland Bulls A         |
| 3  | Brisbane City Cobras               |
| 4  | Sydney Mets                        |
| 5  | Sydney Scorpions                   |
| 6  | North Queensland Tropical Cyclones |
| 7  | ACT Raiders                        |
| 8  | Hunter Western Hornets             |
| 9  | Sunshine Coast Pineapples          |
| 10 | South Australia Heat               |
| 11 | Sydney Rebels                      |
| 12 | South Queensland Sharks B          |
| 13 | Central Queensland Bulls B         |
| 14 | Victoria                           |
| 15 | Northern Eagles                    |
| 16 | South West Queensland Swans        |
| 17 | Tasmania                           |
|    |                                    |

## **Abbreviations**

GF Grand Final
SF Semi Final
QF Quarter Final
W Winner
L Loser
F Field

8

← 7th (Pool A) - CQ Bulls B

7th (Pool B) - Victoria →

7th (Pool A) v 7th (Pool B)

13