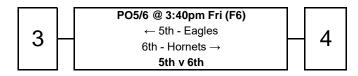

# **Final Placings**

| 1 | Queensland Cowboys                |
|---|-----------------------------------|
| 2 | New South Wales Country Mavericks |
| 3 | Queensland Titans                 |
| 4 | New South Wales Mets              |
| 5 | New South Wales Scorpions         |
| 6 | Queensland Broncos                |
| 7 | New South Wales Rebels            |
| 8 | Alliance                          |