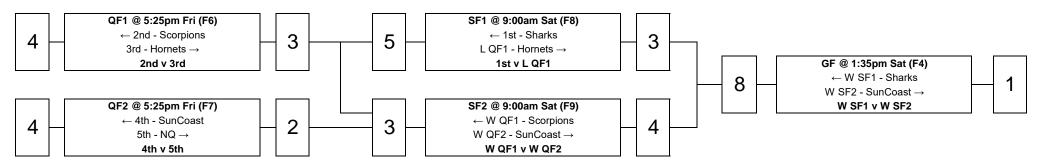

## Men's T League (MTL) - Championship

## **Final Placings**

| 1  | South Queensland Sharks A          |
|----|------------------------------------|
| 2  | Central Queensland Bulls A         |
| 3  | Brisbane City Cobras               |
| 4  | Sydney Mets                        |
| 5  | Sydney Scorpions                   |
| 6  | North Queensland Tropical Cyclones |
| 7  | ACT Raiders                        |
| 8  | Hunter Western Hornets             |
| 9  | Sunshine Coast Pineapples          |
| 10 | South Australia Heat               |
| 11 | Sydney Rebels                      |
| 12 | South Queensland Sharks B          |
| 13 | Central Queensland Bulls B         |
| 14 | Victoria                           |
| 15 | Northern Eagles                    |
| 16 | South West Queensland Swans        |
| 17 | Tasmania                           |
|    |                                    |