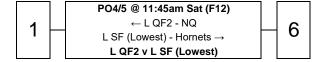

#### Women's T League (WTL) - Championship

## Women's T League (WTL) - Playoffs

|   | PO15/16 @ 11:45am Sat (F11) |   |  |
|---|-----------------------------|---|--|
| 1 | ← 8th (Pool A) - Scorpions  | 6 |  |
| 1 | 8th (Pool B) - Eagles →     | U |  |
|   | 8th (Pool A) v 8th (Pool B) |   |  |

#### **Final Placings**

| 1  | Victoria                           |
|----|------------------------------------|
| 2  | Hunter Western Hornets             |
| 3  | South Australia Heat               |
| 4  | South Queensland Sharks            |
| 5  | Brisbane City Cobras               |
| 6  | Sunshine Coast Pineapples          |
| 7  | South West Queensland Swans        |
| 8  | Central Queensland Bulls           |
| 9  | Sydney Rebels                      |
| 10 | North Queensland Tropical Cyclones |
| 11 | Southern Suns                      |
| 12 | Tasmania                           |
| 13 | Western Tigers                     |
| 14 | ACT Raiders                        |
| 15 | Northern Eagles                    |
| 16 | Sydney Scorpions                   |
|    |                                    |