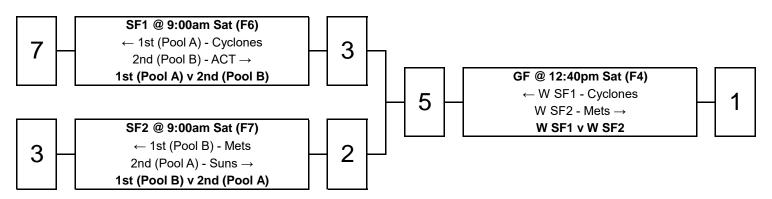

# Women's 27's (W27) - Championship

# **Final Standings**

South Queensland Sharks 1 Sydney Rebels 2 3 South Australia Heat 4 North Queensland Tropical Cyclones 5 Sunshine Coast Pineapples