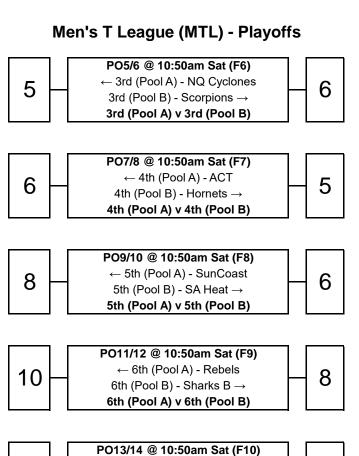

## Men's T League (MTL) - Championship

## **Final Placings**

| 1  | South Queensland Sharks A          |
|----|------------------------------------|
| 2  | Central Queensland Bulls A         |
| 3  | Brisbane City Cobras               |
| 4  | Sydney Mets                        |
| 5  | Sydney Scorpions                   |
| 6  | North Queensland Tropical Cyclones |
| 7  | ACT Raiders                        |
| 8  | Hunter Western Hornets             |
| 9  | Sunshine Coast Pineapples          |
| 10 | South Australia Heat               |
| 11 | Sydney Rebels                      |
| 12 | South Queensland Sharks B          |
| 13 | Central Queensland Bulls B         |
| 14 | Victoria                           |
| 15 | Northern Eagles                    |
| 16 | South West Queensland Swans        |
| 17 | Tasmania                           |
|    |                                    |

## **Abbreviations**

GF Grand Final
SF Semi Final
QF Quarter Final
W Winner
L Loser
F Field

8

← 7th (Pool A) - CQ Bulls B

7th (Pool B) - Victoria →

7th (Pool A) v 7th (Pool B)

13