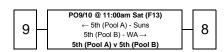

#### Men's T League (MTL) - Playoffs

### Abbreviations

GF Grand Final
SF Semi Final
QF Quarter Final
PO Play Off
W Winner

L Loser F Field

| 1  | NQ       |
|----|----------|
| 2  | CA A     |
| 3  | VIC      |
| 4  | Cobras   |
| 5  | CQ B     |
| 6  | Scorpior |
| 7  | Sharks   |
| 8  | Eagles   |
| 9  | Suns     |
| 10 | WA       |
| 11 | Rebels   |
| 12 | SWQ      |
| 13 | Hornets  |
| 14 | ACT      |
| 15 | Mets     |
|    |          |