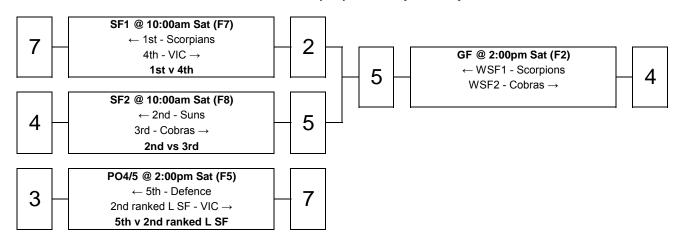

### Men's T League (MTL) - Championship

#### Men's T League (MTL) - Playoffs

### Abbreviations

GF Grand Final
SF Semi Final
QF Quarter Final
PO Play Off
W Winner

L Loser F Field

| 1  | NQ       |
|----|----------|
| 2  | CA A     |
| 3  | VIC      |
| 4  | Cobras   |
| 5  | CQ B     |
| 6  | Scorpior |
| 7  | Sharks   |
| 8  | Eagles   |
| 9  | Suns     |
| 10 | WA       |
| 11 | Rebels   |
| 12 | SWQ      |
| 13 | Hornets  |
| 14 | ACT      |
| 15 | Mets     |
|    |          |