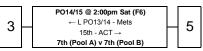

### Mixed Open (XO) - Championship

### Mixed Open (XO) - Playoffs

#### Abbreviations

GF Grand Final
SF Semi Final
QF Quarter Final
PO Play Off
W Winner
L Loser
F Field

| 1  | Rebels    |
|----|-----------|
| 2  | Cobras    |
| 3  | Scorpions |
| 4  | Sharks    |
| 5  | ACT       |
| 6  | Hornets   |
| 7  | Tasmania  |
| 8  | Defence   |
| 9  | Mets      |
| 10 | NT        |
| 11 | SA        |
| 12 | SWQ       |
| 13 | SunCoas   |
| 14 | Japan     |
|    |           |