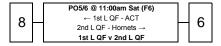

#### Abbreviations

GF Grand Final
SF Semi Final
QF Quarter Final
PO Play Off
W Winner
L Loser
F Field

| 1  | Rebels    |
|----|-----------|
| 2  | Cobras    |
| 3  | Scorpions |
| 4  | Sharks    |
| 5  | ACT       |
| 6  | Hornets   |
| 7  | Tasmania  |
| 8  | Defence   |
| 9  | Mets      |
| 10 | NT        |
| 11 | SA        |
| 12 | SWQ       |
| 13 | SunCoas   |
| 14 | Japan     |
|    |           |