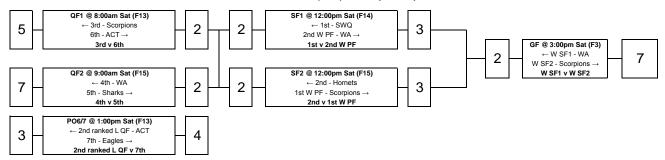

### Men's 45's (M45) - Championship

### Abbreviations Final Standings

| GF | Grand Final      |   |           |
|----|------------------|---|-----------|
| SF | Semi Final       | 1 | Scorpions |
| QF | Qualifying Final | 2 | Sharks    |
| PO | Play Off         | 3 | Cobras    |
| W  | Winner           | 4 | ACT       |
| L  | Loser            | 5 | Hornets   |
| F  | Field            | 6 | Defence   |
|    |                  |   |           |