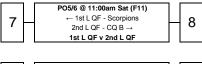

#### Men's T League (MTL) - Playoffs

### Abbreviations

GF Grand Final
SF Semi Final
QF Quarter Final
PO Play Off
W Winner

L Loser F Field

| 1  | NQ       |
|----|----------|
| 2  | CA A     |
| 3  | VIC      |
| 4  | Cobras   |
| 5  | CQ B     |
| 6  | Scorpior |
| 7  | Sharks   |
| 8  | Eagles   |
| 9  | Suns     |
| 10 | WA       |
| 11 | Rebels   |
| 12 | SWQ      |
| 13 | Hornets  |
| 14 | ACT      |
| 15 | Mets     |
|    |          |