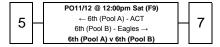

#### Abbreviations

GF Grand Final
SF Semi Final
QF Quarter Final
PO Play Off
W Winner
L Loser
F Field

| 1  | Rebels    |
|----|-----------|
| 2  | Cobras    |
| 3  | Scorpions |
| 4  | Sharks    |
| 5  | ACT       |
| 6  | Hornets   |
| 7  | Tasmania  |
| 8  | Defence   |
| 9  | Mets      |
| 10 | NT        |
| 11 | SA        |
| 12 | SWQ       |
| 13 | SunCoas   |
| 14 | Japan     |
|    |           |