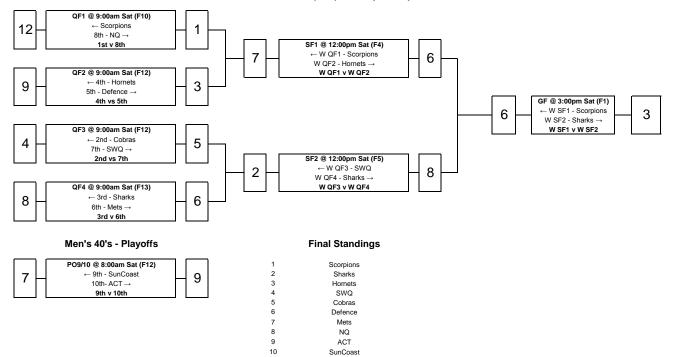

### Men's 40's (M40) - Championship

### Abbreviations Final Standings

| GF | Grand Final      |   |           |
|----|------------------|---|-----------|
| SF | Semi Final       | 1 | Scorpions |
| QF | Qualifying Final | 2 | Sharks    |
| PO | Play Off         | 3 | Cobras    |
| W  | Winner           | 4 | ACT       |
| L  | Loser            | 5 | Hornets   |
| F  | Field            | 6 | Defence   |
|    |                  |   |           |