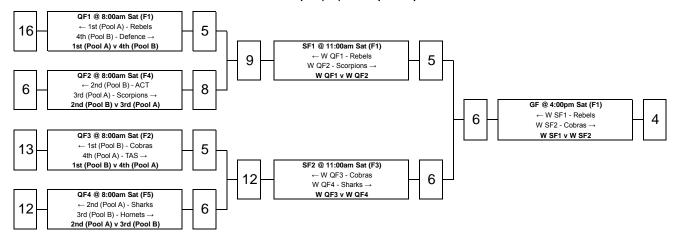

#### Abbreviations

GF Grand Final
SF Semi Final
QF Quarter Final
PO Play Off
W Winner
L Loser
F Field

| 1  | Rebels    |
|----|-----------|
| 2  | Cobras    |
| 3  | Scorpions |
| 4  | Sharks    |
| 5  | ACT       |
| 6  | Hornets   |
| 7  | Tasmania  |
| 8  | Defence   |
| 9  | Mets      |
| 10 | NT        |
| 11 | SA        |
| 12 | SWQ       |
| 13 | SunCoas   |
| 14 | Japan     |
|    |           |