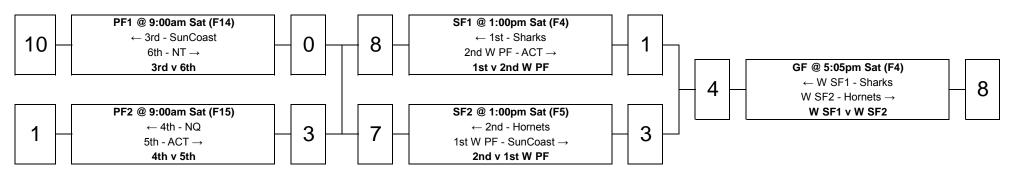

#### Women's T League (WTL) - Playoffs

### Abbreviations

GF Grand Final
SF Semi Final
QF Quarter Final
PO Play Off
W Winner
L Loser

Field

| 1  | Hornets   |
|----|-----------|
| 2  | Sharks A  |
| 3  | SunCoast  |
| 4  | SA        |
| 5  | Cobras    |
| 6  | CQ        |
| 7  | SWQ       |
| 8  | Scorpions |
| 9  | VIC       |
| 10 | Mets      |
| 11 | Eagles    |
| 12 | ACT       |
| 13 | Suns      |
| 14 | Sharks B  |
| 15 | Rebels    |
| 16 | NQ        |
|    |           |