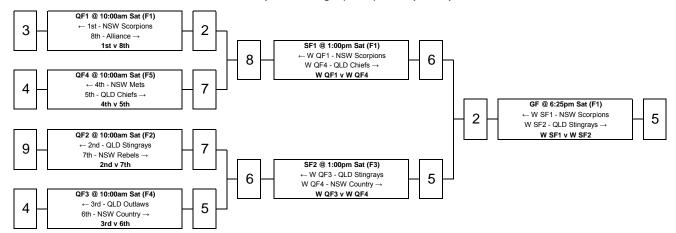

### Men's Open - Elite Eight (MOE8) - Championship

| Abbreviations 1 |               | QLD Stingrays |               |
|-----------------|---------------|---------------|---------------|
| GF              | Grand Final   | 2             | NSW Scorpions |
| SF              | Semi Final    | 3             | QLD Chiefs    |
| QF              | Quarter Final | 4             | NSW Country   |
| W               | Winner        | 5             | QLD Outlaws   |
| L               | Loser         | 6             | NSW Mets      |
| F               | Field         | 7             | NSW Rebels    |
|                 |               | 8             | Alliance      |
|                 |               |               |               |