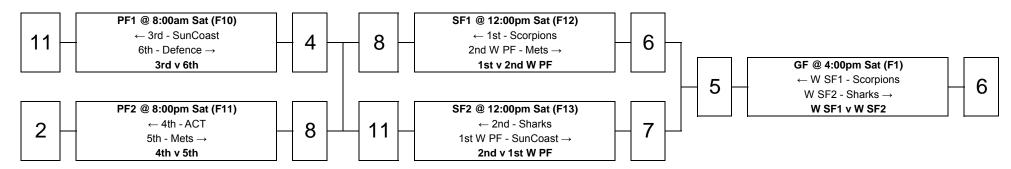

#### Men's T League (MTL) - Playoffs

### Abbreviations

GF Grand Final
SF Semi Final
QF Quarter Final
PO Play Off
W Winner

L Loser F Field

| 1  | NQ       |
|----|----------|
| 2  | CA A     |
| 3  | VIC      |
| 4  | Cobras   |
| 5  | CQ B     |
| 6  | Scorpior |
| 7  | Sharks   |
| 8  | Eagles   |
| 9  | Suns     |
| 10 | WA       |
| 11 | Rebels   |
| 12 | SWQ      |
| 13 | Hornets  |
| 14 | ACT      |
| 15 | Mets     |
|    |          |