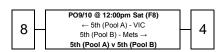

### Abbreviations

GF Grand Final
SF Semi Final
QF Quarter Final
PO Play Off
W Winner
L Loser

Field

| 1  | Hornets   |
|----|-----------|
| 2  | Sharks A  |
| 3  | SunCoast  |
| 4  | SA        |
| 5  | Cobras    |
| 6  | CQ        |
| 7  | SWQ       |
| 8  | Scorpions |
| 9  | VIC       |
| 10 | Mets      |
| 11 | Eagles    |
| 12 | ACT       |
| 13 | Suns      |
| 14 | Sharks B  |
| 15 | Rebels    |
| 16 | NQ        |
|    |           |