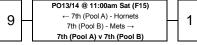

### Mixed Open (XO) - Championship

### Mixed Open (XO) - Playoffs

#### Abbreviations

GF Grand Final
SF Semi Final
QF Quarter Final
PO Play Off
W Winner
L Loser
F Field

| 1  | Rebels    |
|----|-----------|
| 2  | Cobras    |
| 3  | Scorpions |
| 4  | Sharks    |
| 5  | ACT       |
| 6  | Hornets   |
| 7  | Tasmania  |
| 8  | Defence   |
| 9  | Mets      |
| 10 | NT        |
| 11 | SA        |
| 12 | SWQ       |
| 13 | SunCoas   |
| 14 | Japan     |
|    |           |