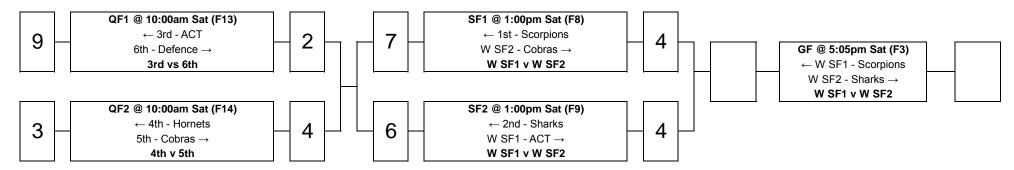

### Men's 30's (M30) - Championship

### Final Standings

| GF | Grand Final       |   |           |
|----|-------------------|---|-----------|
| SF | Semi Final        | 1 | Sharks    |
| PF | Preliminary Final | 2 | Scorpions |
| PO | Play Off          | 3 | SunCoast  |
| W  | Winner            | 4 | Mets      |
| L  | Loser             | 5 | ACT       |
| F  | Field             | 6 | Defence   |