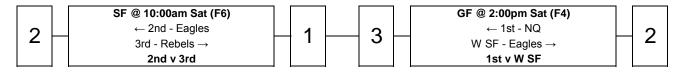

### Mixed Open (XO) - Championship

### Mixed Open (XO) - Playoffs

#### Abbreviations

GF Grand Final
SF Semi Final
QF Quarter Final
PO Play Off
W Winner
L Loser
F Field

| 1  | Rebels    |
|----|-----------|
| 2  | Cobras    |
| 3  | Scorpions |
| 4  | Sharks    |
| 5  | ACT       |
| 6  | Hornets   |
| 7  | Tasmania  |
| 8  | Defence   |
| 9  | Mets      |
| 10 | NT        |
| 11 | SA        |
| 12 | SWQ       |
| 13 | SunCoas   |
| 14 | Japan     |
|    |           |