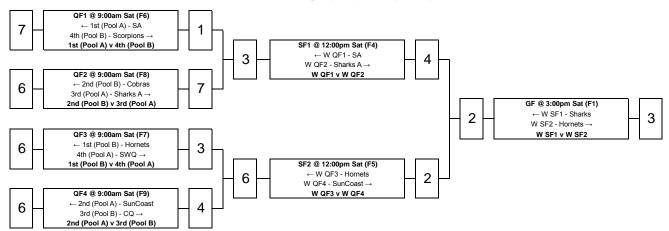

### Men's T League (MTL) - Championship

#### Men's T League (MTL) - Playoffs

### Abbreviations

GF Grand Final
SF Semi Final
QF Quarter Final
PO Play Off
W Winner

L Loser F Field

| 1  | NQ       |
|----|----------|
| 2  | CA A     |
| 3  | VIC      |
| 4  | Cobras   |
| 5  | CQ B     |
| 6  | Scorpior |
| 7  | Sharks   |
| 8  | Eagles   |
| 9  | Suns     |
| 10 | WA       |
| 11 | Rebels   |
| 12 | SWQ      |
| 13 | Hornets  |
| 14 | ACT      |
| 15 | Mets     |
|    |          |