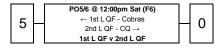

### Women's Open - Elite Eight (MOE8) - Championship

| Abbreviations 1 |               | QLD Chiefs |               |
|-----------------|---------------|------------|---------------|
| GF              | Grand Final   | 2          | NSW Mets      |
| SF              | Semi Final    | 3          | NSW Scorpions |
| QF              | Quarter Final | 4          | QLD Outlaws   |
| W               | Winner        | 5          | NSW Rebels    |
| L               | Loser         | 6          | Alliance      |
| F               | Field         | 7          | QLD Stingrays |
|                 |               | 8          | NSW Country   |
|                 |               |            |               |