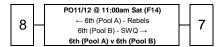

### Mixed Open (XO) - Championship

### Mixed Open (XO) - Playoffs

#### Abbreviations

GF Grand Final
SF Semi Final
QF Quarter Final
PO Play Off
W Winner
L Loser
F Field

| 1  | Rebels    |
|----|-----------|
| 2  | Cobras    |
| 3  | Scorpions |
| 4  | Sharks    |
| 5  | ACT       |
| 6  | Hornets   |
| 7  | Tasmania  |
| 8  | Defence   |
| 9  | Mets      |
| 10 | NT        |
| 11 | SA        |
| 12 | SWQ       |
| 13 | SunCoas   |
| 14 | Japan     |
|    |           |