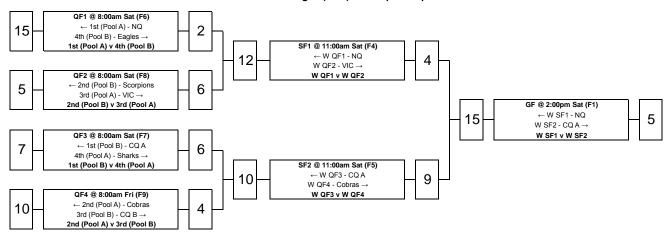

#### Men's T League (MTL) - Playoffs

### Abbreviations

GF Grand Final
SF Semi Final
QF Quarter Final
PO Play Off
W Winner

L Loser F Field

| 1  | NQ       |
|----|----------|
| 2  | CA A     |
| 3  | VIC      |
| 4  | Cobras   |
| 5  | CQ B     |
| 6  | Scorpior |
| 7  | Sharks   |
| 8  | Eagles   |
| 9  | Suns     |
| 10 | WA       |
| 11 | Rebels   |
| 12 | SWQ      |
| 13 | Hornets  |
| 14 | ACT      |
| 15 | Mets     |
|    |          |