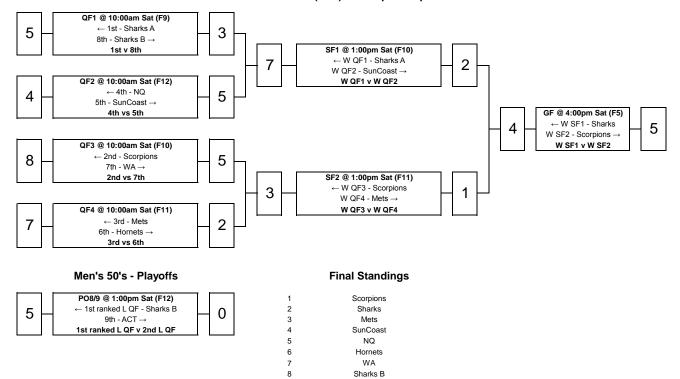

| Semi Final       | 2 | WA        |
| QF            | Qualifying Final | 3 | Hornets   |
| PO            | Play Off         | 4 | SWQ       |
| W             | Winner           | 5 | Sharks    |
| L             | Loser            | 6 | Eagles    |
| F             | Field            | 7 | ACT       |



### Men's 45's (M45) - Championship



### Abbreviations Final Standings

| GF | Grand Final      |   |           |
|----|------------------|---|-----------|
| SF | Semi Final       | 1 | Scorpions |
| QF | Qualifying Final | 2 | Sharks    |
| PO | Play Off         | 3 | Cobras    |
| W  | Winner           | 4 | ACT       |
| L  | Loser            | 5 | Hornets   |
| F  | Field            | 6 | Defence   |
|    |                  |   |           |



### Men's 50's (M50) - Championship



ACT



# Men's 55's (M55) - Championship



# **Final Standings**

| GF | Grand Final | 1 | NQ     |
|----|-------------|---|--------|
| F  | Field       | 2 | Eagles |
|    |             | 3 | Rebels |



# Senior Mixed (XS) - Championship



### **Abbreviations**

GF Grand Final F Field

| 1 | Scorpions |
|---|-----------|
| 2 | Cobras    |
| 3 | Suns      |
| 4 | VIC       |
| 5 | Defence   |

| Golden Boot                        |    |     |     |     |     |     |     |     |     |     |    |       |       |            |
|------------------------------------|----|-----|-----|-----|-----|-----|-----|-----|-----|-----|----|-------|-------|------------|
| Entity                             | ХО | MTL | WTL | M30 | W35 | M40 | W40 | M45 | M50 | M55 | XS | Bonus | TOTAL | POSITION   |
|