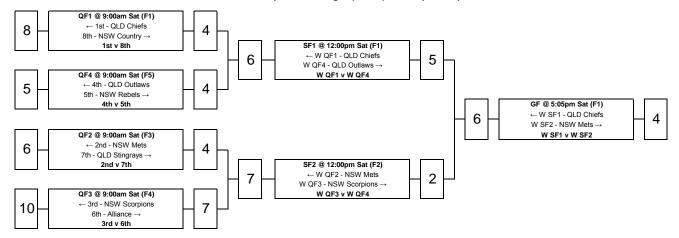

### Women's Open - Elite Eight (MOE8) - Championship

| Abbreviations 1 |               | QLD Chiefs |               |
|-----------------|---------------|------------|---------------|
| GF              | Grand Final   | 2          | NSW Mets      |
| SF              | Semi Final    | 3          | NSW Scorpions |
| QF              | Quarter Final | 4          | QLD Outlaws   |
| W               | Winner        | 5          | NSW Rebels    |
| L               | Loser         | 6          | Alliance      |
| F               | Field         | 7          | QLD Stingrays |
|                 |               | 8          | NSW Country   |
|                 |               |            |               |