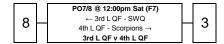

### Abbreviations

GF Grand Final
SF Semi Final
QF Quarter Final
PO Play Off
W Winner

L Loser F Field

| 1  | NQ       |
|----|----------|
| 2  | CA A     |
| 3  | VIC      |
| 4  | Cobras   |
| 5  | CQ B     |
| 6  | Scorpior |
| 7  | Sharks   |
| 8  | Eagles   |
| 9  | Suns     |
| 10 | WA       |
| 11 | Rebels   |
| 12 | SWQ      |
| 13 | Hornets  |
| 14 | ACT      |
| 15 | Mets     |
|    |          |