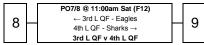

#### Men's T League (MTL) - Playoffs

### Abbreviations

GF Grand Final
SF Semi Final
QF Quarter Final
PO Play Off
W Winner

L Loser F Field

| 1  | NQ       |
|----|----------|
| 2  | CA A     |
| 3  | VIC      |
| 4  | Cobras   |
| 5  | CQ B     |
| 6  | Scorpior |
| 7  | Sharks   |
| 8  | Eagles   |
| 9  | Suns     |
| 10 | WA       |
| 11 | Rebels   |
| 12 | SWQ      |
| 13 | Hornets  |
| 14 | ACT      |
| 15 | Mets     |
|    |          |