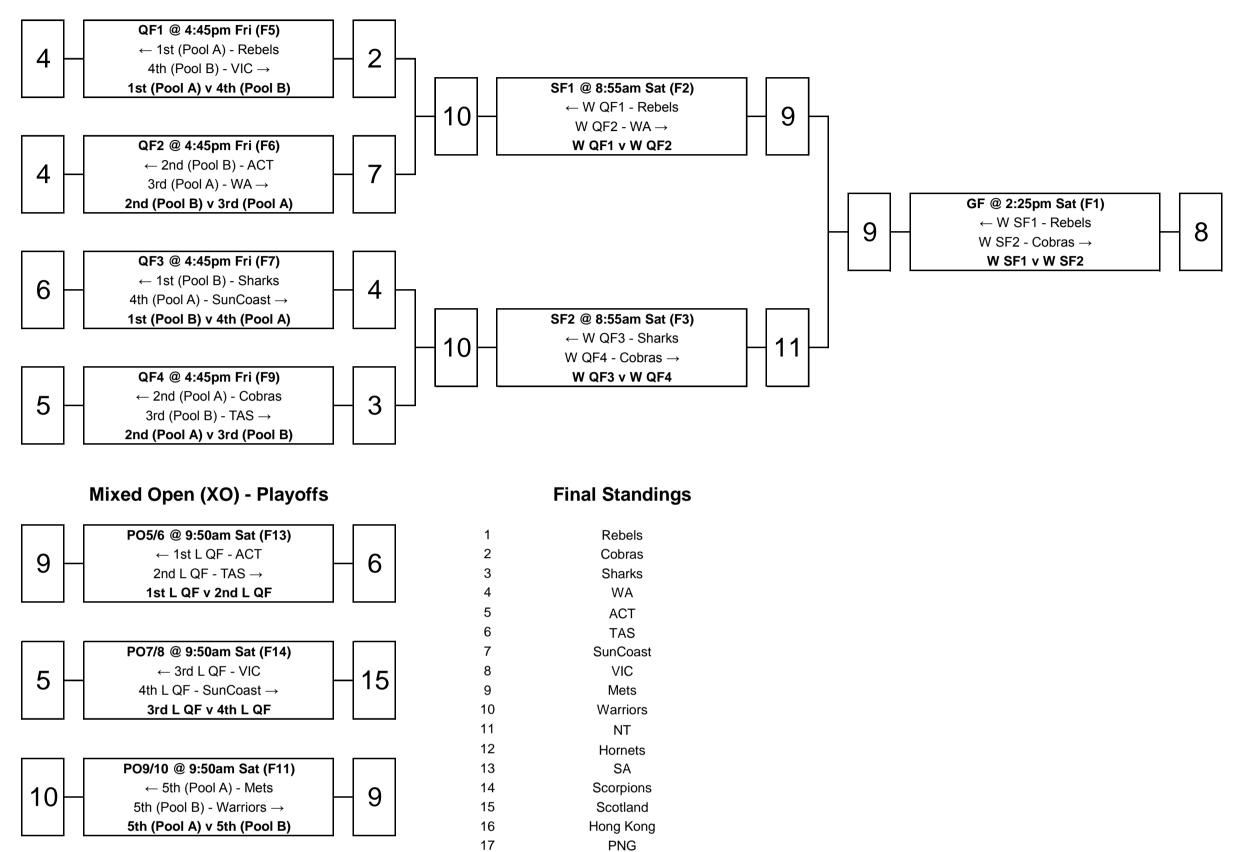

Mixed Open - Tony Eltakchi Shield (XO) - Championship

- GF Grand Final
- SF Semi Final
- QF Quarter Final
- PO Play Off
- ICM International Challenge Match
- W Winner
- L Loser
- F Field