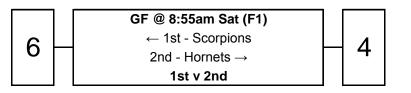

### Women's Open - Elite Eight (WOE8) - Championship

#### Abbreviations

| GF | Grand | Final  |
|----|-------|--------|
| 01 | Oranu | i inai |

- SF Semi Final
- W Winner
- L Loser
- F Field

| 1 | NSW Mets      |
|---|---------------|
| 2 | Chiefs        |
| 3 | NSW Country   |
| 4 | NSW Scorpions |
| 5 | Alliance      |
| 6 | NSW Rebels    |
| 7 | Stingrays     |
| 8 | Outlaws       |