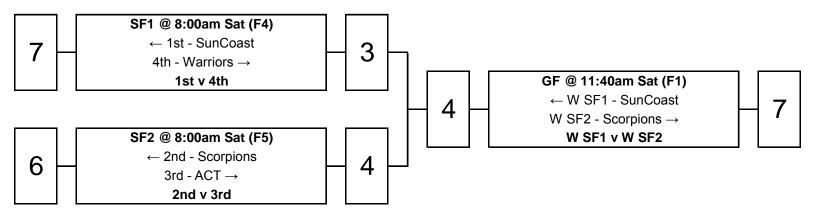

# Men's 30's (M30) - Championship

### Abbreviations

| GF Grand Final |
|----------------|

- SF Semi Final
- W Winner L Loser
- F Field
- r rieid

| 1 | Scorpions |
|---|-----------|
| 2 | SunCoast  |
| 3 | ACT       |
| 4 | Warriors  |
| 5 | Cobras    |
| 6 | Hornets   |
| 7 | Suns      |
| 8 | NQ        |
|   |           |