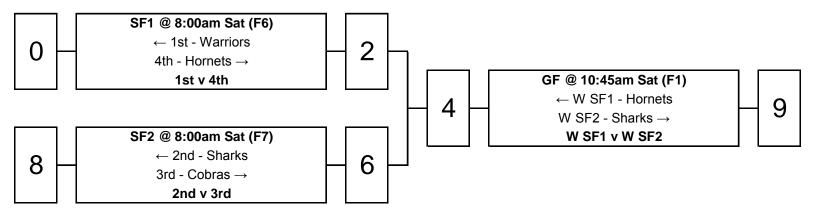

## Men's T League (MTL) - Championship

### Men's T League (MTL) - Playoffs

|   | PO5/6 @ 8:00am Sat (F12)   |  |
|---|----------------------------|--|
| 2 | ← 5th - Mets               |  |
| S | 6th - Sharks $\rightarrow$ |  |
|   | 5th v 6th                  |  |
|   | 5th v 6th                  |  |

|   | PO7/8 @ 8:00am Sat (F14) |   |
|---|--------------------------|---|
| 6 | ← 7th - Eagles           | Q |
| U | 8th - SWQ $\rightarrow$  | 0 |
|   | 7th v 8th                |   |

### Abbreviations

- GF Grand Final
- SF Semi Final
- PO Play Off
- W Winner
- L Loser
- F Field

| 1  | CQ        |
|----|-----------|
| 2  | Cobras    |
| 3  | Suns      |
| 4  | Hornets   |
| 5  | Sharks    |
| 6  | Mets      |
| 7  | SWQ       |
| 8  | Eagles    |
| 9  | Rebels    |
| 10 | Scorpions |
|    |           |