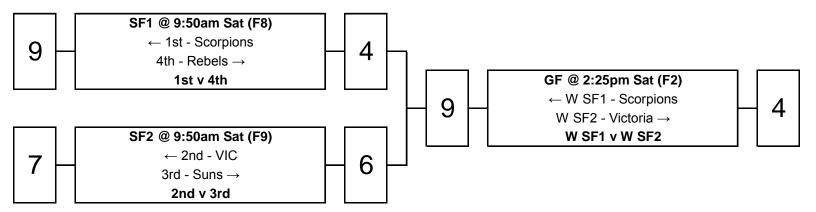

## Senior Mixed (XS) - Championship

### Abbreviations

| GF | Grand Final |
|----|-------------|
|    |             |

- SF Semi Final W Winner
- L Loser
- F Field

| 1 | Scorpions |
|---|-----------|
| 2 | VIC       |
| 3 | Suns      |
| 4 | Rebels    |
| 5 | TAS       |
| 6 | CQ        |
| 7 | Hornets   |
| 8 | Cobras    |