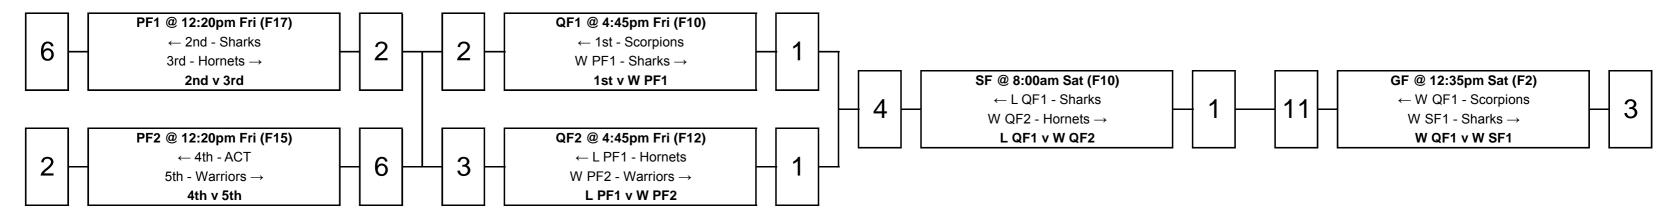

### Men's 45's (M45) - Championship

### Men's 45's (M45) - Playoffs

## **Final Standings**

| Scorpions |
|-----------|
| Sharks    |
| Hornets   |
| Warriors  |
| ACT       |

- GF Grand Final
- SF Semi Final
- QF Qualifying Final
- PF Preliminary Final
- PO Play Off
- W Winner
- L Loser
- F Field