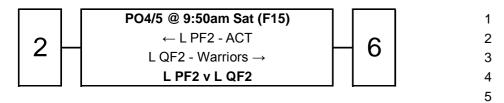

### Women's 35's (W35) - Championship

### Women's 35's (W35) - Playoffs

|   | PO4/5 @ 8:55am Sat (F16)  | 1     |
|---|---------------------------|-------|
| 1 | ← L PF2 - Hornets         | 2     |
| [ | L QF2 - SWQ $\rightarrow$ | 3     |
|   | L PF2 v L QF2             | 4     |
|   |                           | <br>5 |

### Abbreviations

- GF Grand Final
- SF Semi Final
- QF Qualifying Final
- PF Preliminary Final
- PO Play Off
- W Winner
- L Loser
- F Field