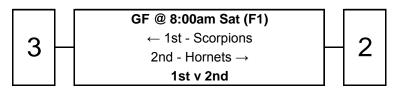

# Women's 40's (W40) - Championship

### Abbreviations

- GF Grand Final
- F Field

| 1 | Scorpions |
|---|-----------|
| 2 | Hornets   |
| 3 | Eagles    |
| 4 | ACT       |