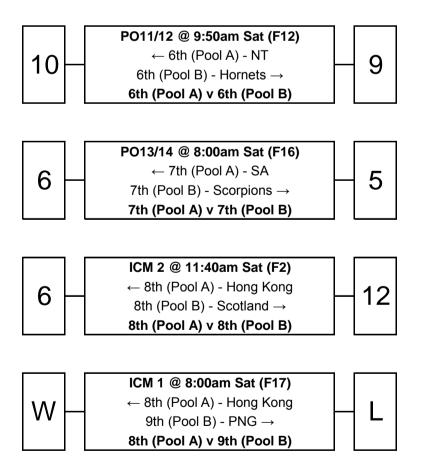

Mixed Open - Tony Eltakchi Shield (XO) - Championship

- GF Grand Final
- SF Semi Final
- QF Quarter Final
- PO Play Off
- ICM International Challenge Match
- W Winner
- L Loser
- F Field