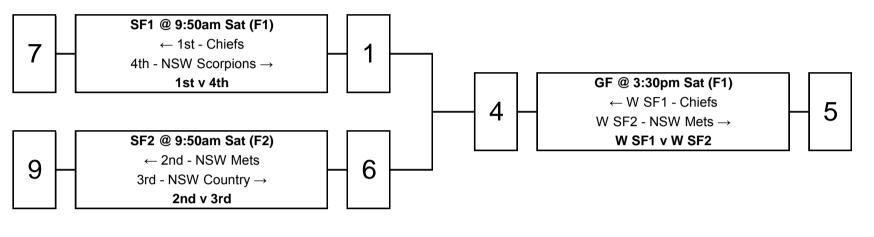

THE TOUCH FOOTBALL AUSTRALIA 2013 X-BLADES NATIONAL TOUCH LEAGUE FINISHING POSITIONS







### Men's Open - Elite Eight (MOE8) - Championship



#### Abbreviations

| GF | Grand | Final |
|----|-------|-------|
|----|-------|-------|

- SF Semi Final
- W Winner
- L Loser
- F Field

| 1 | NSW Country  |
|---|--------------|
| 2 | NSW Mets     |
| 3 | Outlaws      |
| 4 | NSW Scorpion |
| 5 | Stingrays    |
| 6 | Alliance     |
| 7 | Chiefs       |
| 8 | NSW Rebels   |



### Women's Open - Elite Eight (WOE8) - Championship



#### Abbreviations

| GF | Grand | Final  |
|----|-------|--------|
| 01 | Oranu | i inai |

- SF Semi Final
- W Winner
- L Loser
- F Field

| 1 | NSW Mets      |
|---|---------------|
| 2 | Chiefs        |
| 3 | NSW Country   |
| 4 | NSW Scorpions |
| 5 | Alliance      |
| 6 | NSW Rebels    |
| 7 | Stingrays     |
| 8 | Outlaws       |



Mixed Open - Tony Eltakchi Shield (XO) - Championship





- GF Grand Final
- SF Semi Final
- QF Quarter Final
- PO Play Off
- ICM International Challenge Match
- W Winner
- L Loser
- F Field



## Men's T League (MTL) - Championship



### Men's T League (MTL) - Playoffs

|   | PO5/6 @ 8:00am Sat (F12)   |  |
|---|----------------------------|--|
| 2 | ← 5th - Mets               |  |
| S | 6th - Sharks $\rightarrow$ |  |
|   | 5th v 6th