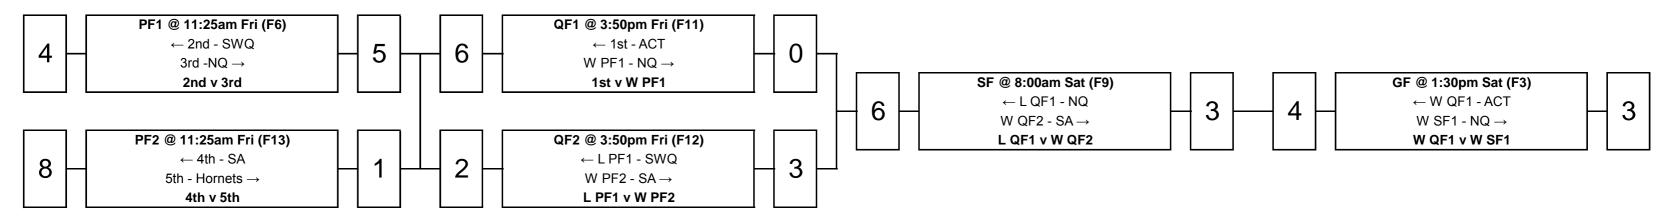

### Men's 45's (M45) - Championship

### Men's 45's (M45) - Playoffs

## **Final Standings**

| Scorpions |
|-----------|
| Sharks    |
| Hornets   |
| Warriors  |
| ACT       |

- GF Grand Final
- SF Semi Final
- QF Qualifying Final
- PF Preliminary Final
- PO Play Off
- W Winner
- L Loser
- F Field