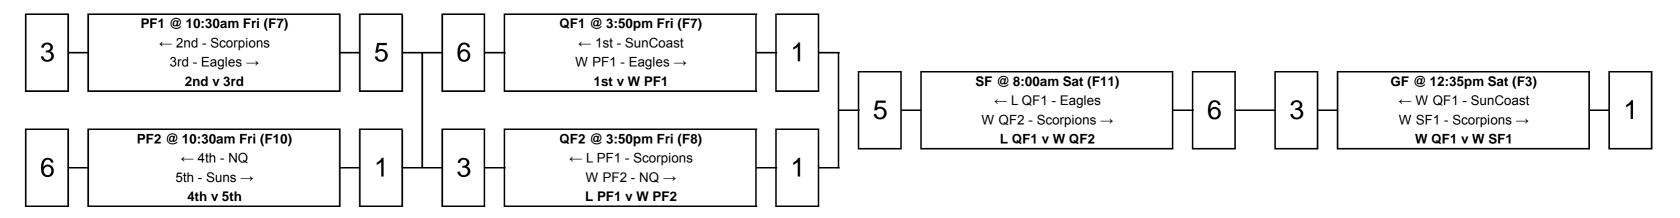

### Men's 55's (M55) - Championship

### Men's 55's (M55) - Playoffs

|   | PO4/5 @ 8:55am Sat (F17) |   | 1 |
|---|--------------------------|---|---|
| 2 | ← L PF2 - Suns           | 0 | 2 |
|   | L QF2 - NQ $\rightarrow$ |   | 3 |
|   | L PF2 v L QF2            |   | 4 |
|   |                          |   | 5 |

## **Final Standings**

| SunCoast  |
|-----------|
| Scorpions |
| Eagles    |
| NQ        |
| Suns      |

- GF Grand Final
- SF Semi Final
- QF Qualifying Final
- PF Preliminary Final
- PO Play Off
- W Winner
- L Loser
- F Field