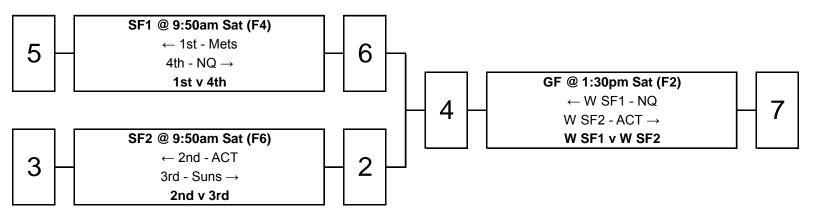

Women's T League (WTL) - Championship

5th (Pool B) v W PO1

- GF Grand Final
- SF Semi Final
- QF Quarter Final
- PO Play Off
- W Winner
- L Loser
- F Field