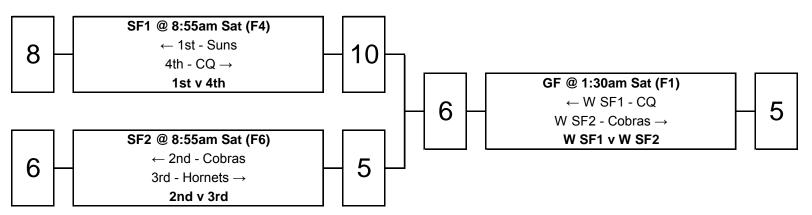

|--------------|
| 2 | NSW Mets     |
| 3 | Outlaws      |
| 4 | NSW Scorpion |
| 5 | Stingrays    |
| 6 | Alliance     |
| 7 | Chiefs       |
| 8 | NSW Rebels   |



### Women's Open - Elite Eight (WOE8) - Championship



#### Abbreviations

| GF | Grand | Final  |
|----|-------|--------|
| 01 | Oranu | i inai |

- SF Semi Final
- W Winner
- L Loser
- F Field

| 1 | NSW Mets      |
|---|---------------|
| 2 | Chiefs        |
| 3 | NSW Country   |
| 4 | NSW Scorpions |
| 5 | Alliance      |
| 6 | NSW Rebels    |
| 7 | Stingrays     |
| 8 | Outlaws       |



Mixed Open - Tony Eltakchi Shield (XO) - Championship





- GF Grand Final
- SF Semi Final
- QF Quarter Final
- PO Play Off
- ICM International Challenge Match
- W Winner
- L Loser
- F Field



## Men's T League (MTL) - Championship



### Men's T League (MTL) - Playoffs

|   | PO5/6 @ 8:00am Sat (F12)   |  |
|---|----------------------------|--|
| 2 | ← 5th - Mets               |  |
| S | 6th - Sharks $\rightarrow$ |  |
|   | 5th v 6th                  |  |
|   | 5th v 6th                  |  |

|   | PO7/8 @ 8:00am Sat (F14) |   |
|---|--------------------------|---|
| 6 | ← 7th - Eagles           | Q |
| U | 8th - SWQ $\rightarrow$  | 0 |
|   | 7th v 8th                |   |



### Abbreviations

- GF Grand Final
- SF Semi Final
- PO Play Off
- W Winner
- L Loser
- F Field

| 1  | CQ        |
|----|-----------|
| 2  | Cobras    |
| 3  | Suns      |
| 4  | Hornets   |
| 5  | Sharks    |
| 6  | Mets      |
| 7  | SWQ       |
| 8  | Eagles    |
| 9  | Rebels    |
| 10 | Scorpions |
|    |           |



Women's T Leagu