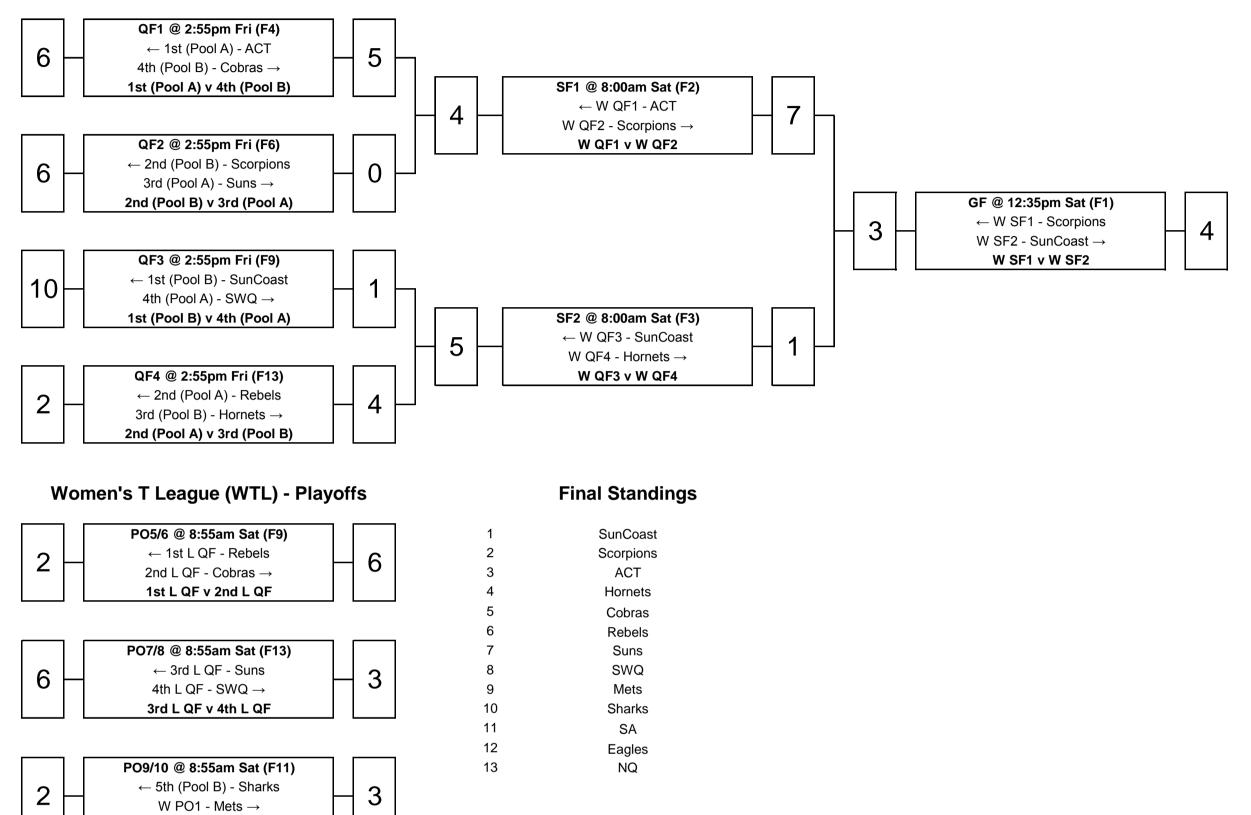

Women's T League (WTL) - Championship

5th (Pool B) v W PO1

- GF Grand Final
- SF Semi Final
- QF Quarter Final
- PO Play Off
- W Winner
- L Loser
- F Field