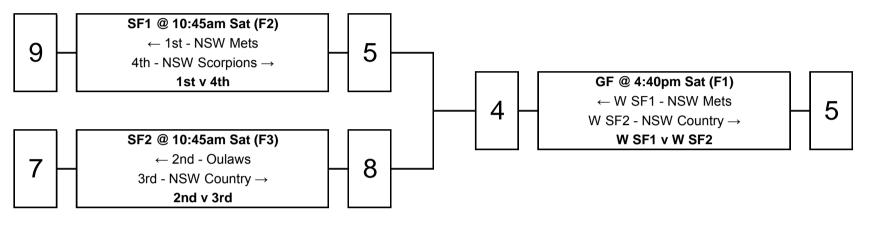

### Women's Open - Elite Eight (WOE8) - Championship

#### Abbreviations

| GF | Grand | Final  |
|----|-------|--------|
| 01 | Oranu | i inai |

- SF Semi Final
- W Winner
- L Loser
- F Field

| 1 | NSW Mets      |
|---|---------------|
| 2 | Chiefs        |
| 3 | NSW Country   |
| 4 | NSW Scorpions |
| 5 | Alliance      |
| 6 | NSW Rebels    |
| 7 | Stingrays     |
| 8 | Outlaws       |