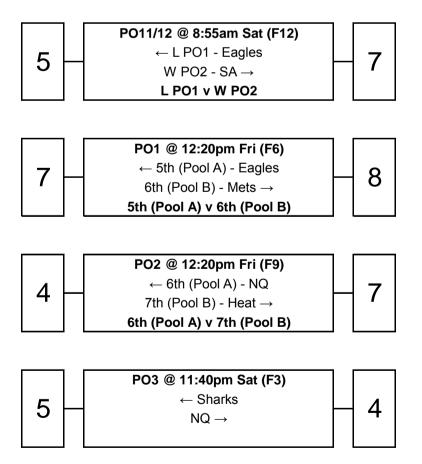

Mixed Open - Tony Eltakchi Shield (XO) - Championship

- GF Grand Final
- SF Semi Final
- QF Quarter Final
- PO Play Off
- ICM International Challenge Match
- W Winner
- L Loser
- F Field

Women's T League (WTL) - Championship

5th (Pool B) v W PO1

- GF Grand Final
- SF Semi Final
- QF Quarter Final
- PO Play Off
- W Winner
- L Loser
- F Field