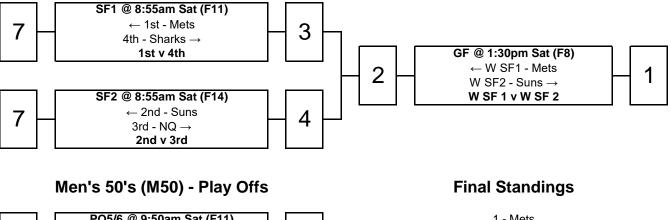

### Men's 40's (M40) - Championship

### Men's 40's (M40) - Play Offs

|   | PO5/6 @ 8:55am Sat (F12) |   |
|---|--------------------------|---|
| 5 | ← 5th - Warriors         | 2 |
| S | 6th - WA $\rightarrow$   | Ζ |
|   | 5th v 6th                |   |
| · |                          |   |

|   | PO9/10 @ 8:55am Sat (F2) |   |
|---|--------------------------|---|
| 2 | ← 9th - Hornets          | 1 |
| 3 | 10th - ACT $\rightarrow$ |   |
|   | 9th v 10th               |   |

### Abbreviations

- GF Grand Final
- SF Semi Final
- PO Play Off
- W Winner
- L Loser

# **Final Standings**

1 - Scorpions 2 - Sharks 3 - NQ 4 - Cobras 5 - Warriors 6 - WA 7 - Suns 8 - Eagles 9 - Hornets 10 - ACT