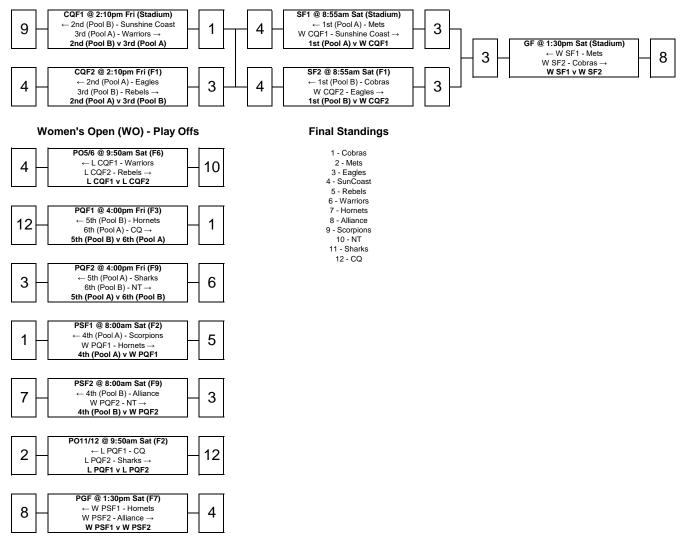

# Men's Open - Elite Eight (MO - E8)

# **Final Standings**

 1 - NSW Scorpions 2 - NSW Mets
3 - NSW Mavericks
4 - QLD Pride
5 - NSW Rebels
6 - QLD Fire
7 - QLD Spirit
8 - The Alliance

- GF Grand Final
- SF Semi Final
- W Winner