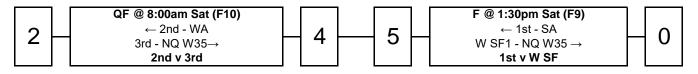

# Men's 30's (M30) - Championship

### Men's 30's (M30) - Play Offs

|   | PO4/5 @ 8:00am Sat (F8) |    |
|---|-------------------------|----|
| 0 | ← 4th - ACT             | 12 |
| 9 | 5th - Cobras →          |    |
|   | 4th v 5th               |    |
|   |                         |    |

### Abbreviations

- GF Grand Final
- SF Semi Final
- PO Play Off
- W Winner
- L Loser

### **Final Standings**

1 - Rebels 2 - Scorpions 3 - Hornets 4 - Cobras 5 - ACT 6 - Warriors 7 - Mets 8 - NQ 9 - SA