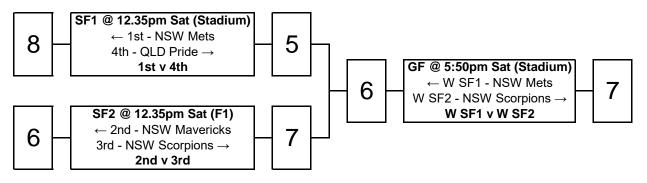

### Women's Open - Elite Eight (WO - E8)

### **Final Standings**

- 1 NSW Mets
- 2 NSW Mavericks
- 3 QLD Pride
- 4 NSW Scorpions
  - 5 Alliance
  - 6 QLD Spirit
  - 7 QLD Fire
- 8 NSW Rebels

- GF Grand Final
- SF Semi Final
- W Winner