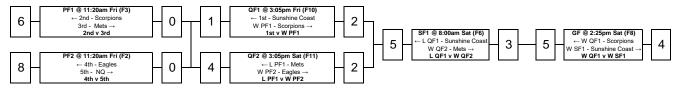

### Men's 50's - Division Two (M55) - Championship

#### Men's 50's - Division Two - Play Offs

|   | PO4/5 @ 10:45am Sat (F10)        | Г |   |  |
|---|----------------------------------|---|---|--|
| 4 | ← L PF2 - NQ<br>L QF2 - Eagles → | _ | 9 |  |
|   | L PF2 v L QF2                    |   |   |  |

- eviations Grand Final Semi Final Quarter Final Preliminary Final Play Off Winner Loser Abbr GF PF PF PO W L

#### **Final Standings**

1 - Scorpions 2 - Sunshine Coast 3 - Mets 4 - Eagles 5 - NQ