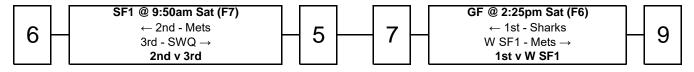

### Men's 45's (M45) - Championship

### **Final Standings**

1 - Mets 2 - Sharks 3 - SWQ 4 - Scorpions 5 - NQ 6 - CQ 7 - Warriors