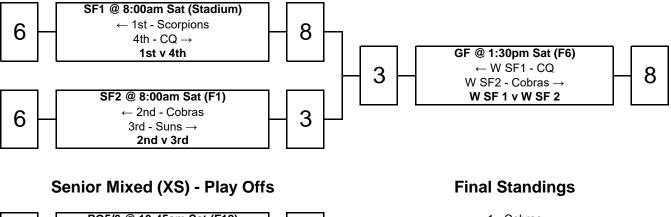

### Senior Mixed (XS) - Championship

| 4 – | PO5/6 @ 10:45am Sat (F12)<br>← 5th - Eagles<br>6th - ACT →<br>5th v 6th | 7       |
|-----|-------------------------------------------------------------------------|---------|
|     |                                                                         | <u></u> |

|   | PO7/8 @ 10:45am Sat (F9)    |   |
|---|-----------------------------|---|
| 6 | ← 7th - Warriors            | 2 |
| 0 | 8th - Hornets $\rightarrow$ | 3 |
|   | 7th v 8th                   |   |

- GF Grand Final
- SF Semi Final
- PO Play Off
- W Winner
- L Loser

- 1 Cobras 2 - CQ 3 - Scorpions 4 - Suns 5 - ACT 6 - Eagles
- 7 Warriors
- 8 Hornets

| Golden Boot                        |    |    |    |     |     |     |     |     |     |     |     |    |       |          |
|------------------------------------|----|----|----|-----|-----|-----|-----|-----|-----|-----|-----|----|-------|----------|
| NTL Entity                         | хо | MO | WO | W27 | M30 | W35 | M40 | W40 | M45 | M50 | M55 | XS | TOTAL | POSITION |
| Alliance                           |    | 6  | 5  |     |     |     |     |     |     |     |     |    | 11    | 14th     |
| ACT Pirates                        | 5  |    |    |     | 5   |     | 1   |     |     | 4   |     | 3  | 18    | 10th     |
| Brisbane City Cobras               | 9  | 14 | 15 |     | 6   |     | 7   |     |     |     |     | 11 | 62    | 1st      |
| Central Queensland Bulls           |    | 3  | 1  |     |     |     | 6   | 1   | 2   |     |     | 8  | 21    | 9th      |
| Defence Warriors                   |    | 4  | 7  |     | 4   |     |     |     | 1   |     |     | 2  | 18    | 10th     |
| Hunter Western Hornets             | 1  | 11 | 6  |     | 7   |     | 2   | 3   |     |     |     | 1  | 31    | 5th      |
| North Queensland Tropical Cyclones |    | 7  |    |     | 2   |     | 8   | 2   | 3   | 6   | 1   |    | 29    | 7th      |
| Northern Eagles                    |    | 2  | 10 |     |     |     | 3   | 4   |     | 1   | 2   | 4  | 26    | 8th      |
| Northern Territory                 |    |    | 3  |     |     |     |     |     |     |     |     |    | 3     | 18th     |
| South Australia Heat               | 1  | 1  |    |     | 1   |     |     |     |     |     |     |    | 3     | 18th     |
| South Queensland Sharks            | 7  |    | 2  |     |     |     | 10  |     | 7   | 5   |     |    | 31    | 5th      |
| South West Queensland Swans        |    |    |    |     |     |     |     | 6   | 5   |     |     |    | 11    | 14th     |
| Southern Suns                      |    |    |    |     |     |     | 4   |     |     | 8   |     | 5  | 17    | 12th     |
| Sunshine Coast Pineapples          | 3  |    | 9  |     |     |     |     |     |     |     | 5   |    | 17    | 12th     |
| Sydney Mets                        |    |    | 12 |     | 3   |     |     |     | 10  | 11  | 3   |    | 39    | 4th      |
| Sydney Rebels                      | 12 | 9  | 8  |     | 12  |     |     |     |     | 2   |     |    | 43    | 3rd      |
| Sydney Scorpions                   |    | 8  | 4  |     | 9   |     | 13  | 9   | 4   |     | 8   | 6  | 61    | 2nd      |
| Tasmania                           | 6  |    |    |     |     |     |     |     |     |     |     |    | 6     | 17th     |
| Western Tigers                     | 1  |    |    |     |     |     | 5   |     |     | 3   |     |    | 9     | 16th     |
| TOTAL                              | 45 | 65 | 82 | 0   | 49  | 0   | 59  | 25  | 32  | 40  | 19  | 40 |       |          |