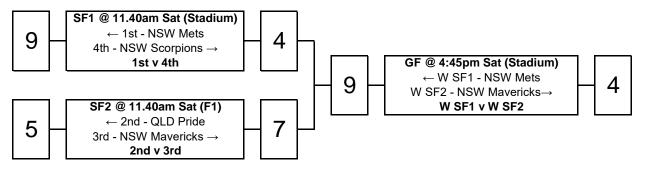

# Men's Open - Elite Eight (MO - E8)

# **Final Standings**

 1 - NSW Scorpions 2 - NSW Mets
3 - NSW Mavericks
4 - QLD Pride
5 - NSW Rebels
6 - QLD Fire
7 - QLD Spirit
8 - The Alliance

- GF Grand Final
- SF Semi Final
- W Winner