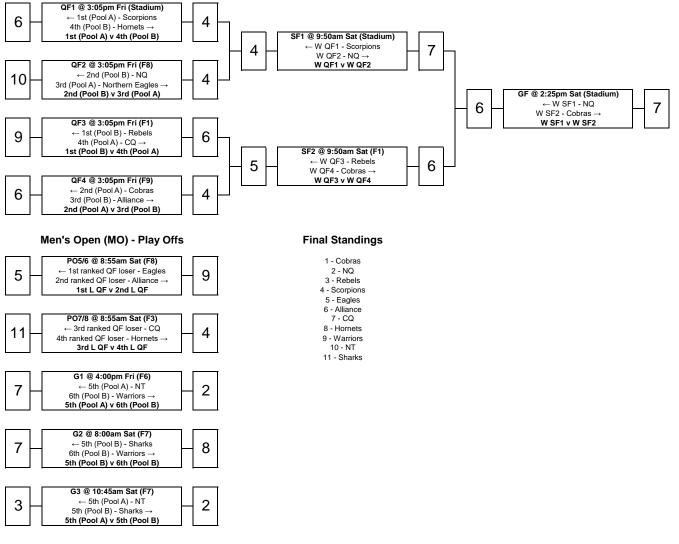

#### Mark Boland Shield Men's Open (MO) - Championship

- GF Grand Final SF Semi Final
- SF Semi Final QF Quarter Final
- PO Play Off
- W Winner
- L Loser G Game