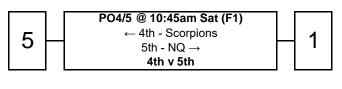

## Men's 50's - Division One (M50) - Championship

| 3 | ← 5th - ACT            | 5 |
|---|------------------------|---|
| 3 | 6th - WA $\rightarrow$ | 5 |
|   | 5th v 6th              |   |

|   | PO7/8 @ 9:50am Sat (F14)   | ſ |   |
|---|----------------------------|---|---|
| 2 | ← 7th - Rebels             |   | 6 |
| 3 | 8th - Eagles $\rightarrow$ |   | 0 |
|   | 7th v 8th                  |   |   |

- GF Grand Final
- SF Semi Final
- PO Play Off
- W Winner
- L Loser

- 1 Mets 2 - Suns
- 3 NQ
- 4 Sharks
- 5 WA
- 6 ACT
- 7 Rebels
- 8 Eagles