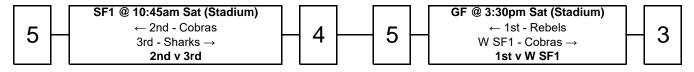

# Men's Open - Elite Eight (MO - E8)



# **Final Standings**

 1 - NSW Scorpions 2 - NSW Mets
3 - NSW Mavericks
4 - QLD Pride
5 - NSW Rebels
6 - QLD Fire
7 - QLD Spirit
8 - The Alliance

- GF Grand Final
- SF Semi Final
- W Winner



### Women's Open - Elite Eight (WO - E8)



### **Final Standings**

- 1 NSW Mets
- 2 NSW Mavericks
- 3 QLD Pride
- 4 NSW Scorpions
  - 5 Alliance
  - 6 QLD Spirit
  - 7 QLD Fire
- 8 NSW Rebels

- GF Grand Final
- SF Semi Final
- W Winner



# Tony Eltakchi Mixed Open (XO) - Championship



# Mixed Open (XO) - Play Offs

| 7  | PO4/5 @ 9:50am Sat (F8)<br>← 4th - TAS<br>5th - ACT→<br>4th v 5th            | 6   |
|----|------------------------------------------------------------------------------|-----|
| 9  | PO6/7 @ 9:50am Sat (F3)<br>← 6th - WA<br>7th - Sunshine Coast →<br>6th v 7th | - 5 |
| ·1 |                                                                              |     |

|   | PO8/9 @ 9:50am Sat (F12) |   |
|---|--------------------------|---|
| 7 | ← 8th - Hornets          | 2 |
| 1 | 9th - SA $\rightarrow$   | Ζ |
|   | 8th v 9th                |   |
| 1 |                          |   |

### Abbreviations

- GF Grand Final
- SF Semi Final
- PO Play Off
- W Winner
- L Loser

# **Final Standings**

1 - Rebels 2 - Cobras 3 - Sharks 4 - TAS 5 - ACT 6 - WA 7 - Suns