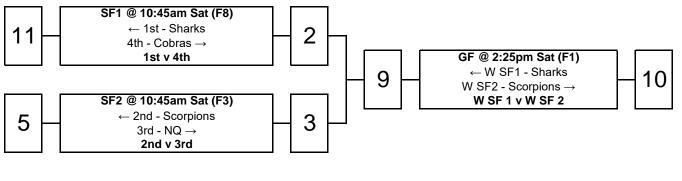

0 | ← 4th - ACT             | 12 |
| 9 | 5th - Cobras →          |    |
|   | 4th v 5th               |    |
|   |                         |    |

|   | PO6/7 @ 8:00am Sat (F3)      |   |
|---|------------------------------|---|
| 2 | ← 6th - Mets                 | G |
| J | 7th - Warriors $\rightarrow$ | 0 |
|   | 6th v 7th                    |   |

|   | PO8/9 @ 8:00am Sat (F12) |  |   |
|---|--------------------------|--|---|
| Λ | ← 8th - NQ               |  | 2 |
| 4 | 9th - SA $\rightarrow$   |  | 3 |
|   | 8th v 9th                |  |   |

### Abbreviations

- GF Grand Final
- SF Semi Final
- PO Play Off
- W Winner
- L Loser

### **Final Standings**

1 - Rebels 2 - Scorpions 3 - Hornets 4 - Cobras 5 - ACT 6 - Warriors 7 - Mets 8 - NQ 9 - SA



### Men's 40's (M40) - Championship



### Men's 40's (M40) - Play Offs

|   | PO5/6 @ 8:55am Sat (F12) |   |
|---|--------------------------|---|
| 5 | ← 5th - Warriors         | 2 |
| S | 6th - WA $\rightarrow$   | Ζ |
|   | 5th v 6th                |   |
| · |                          |   |



|   | PO9/10 @ 8:55am Sat (F2) |   |
|---|--------------------------|---|
| 2 | ← 9th - Hornets          | 1 |
| 3 | 10th - ACT $\rightarrow$ |   |
|   | 9th v 10th               |   |

### Abbreviations

- GF Grand Final
- SF Semi Final
- PO Play Off
- W Winner
- L Loser

# **Final Standings**

1 - Scorpions 2 - Sharks 3 - NQ 4 - Cobras 5 - Warriors 6 - WA 7 - Suns 8 - Eagles 9 - Hornets 10 - ACT



### Women's 40's (W40) - Championship





### Men's 45's (M45) - Championship



### Men's 45's (M45) - Play Offs



|   | PO6/7 @ 10: