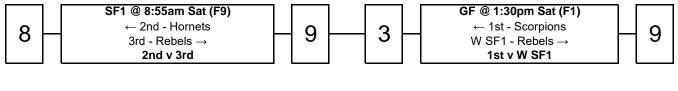

### Men's 30's (M30) - Play Offs

|   | PO4/5 @ 8:00am Sat (F8) |    |
|---|-------------------------|----|
| 0 | ← 4th - ACT             | 12 |
| 9 | 5th - Cobras →          |    |
|   | 4th v 5th               |    |
|   |                         |    |

### Abbreviations

- GF Grand Final
- SF Semi Final
- PO Play Off
- W Winner
- L Loser

### **Final Standings**

1 - Rebels 2 - Scorpions 3 - Hornets 4 - Cobras 5 - ACT 6 - Warriors 7 - Mets 8 - NQ 9 - SA