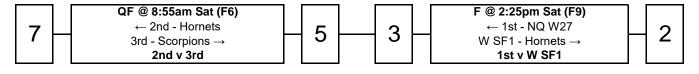

### Women's 27's (W27)

### Women's 35's (W35)

#### Abbreviations

- F Final
- QF Qualifying Final
- PO Play Off
- W Winner
- L Loser

### **Final Standings W27**

1 - NQ W27 2 - Hornets 3 - Scorpions

### **Final Standings W35**

1 - SA 2 - NQ W35 3 - WA