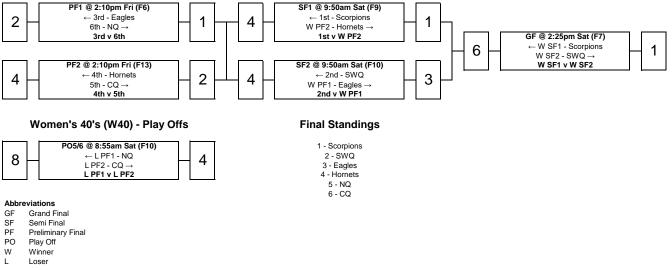

4 - Cobras 5 - ACT 6 - Warriors 7 - Mets 8 - NQ 9 - SA



### Men's 40's (M40) - Championship



### Men's 40's (M40) - Play Offs

|   | PO5/6 @ 8:55am Sat (F12) |   |
|---|--------------------------|---|
| 5 | ← 5th - Warriors         | 2 |
| S | 6th - WA $\rightarrow$   | Ζ |
|   | 5th v 6th                |   |
| · |                          |   |



|   | PO9/10 @ 8:55am Sat (F2) |   |
|---|--------------------------|---|
| 2 | ← 9th - Hornets          | 1 |
| 3 | 10th - ACT $\rightarrow$ |   |
|   | 9th v 10th               |   |

### Abbreviations

- GF Grand Final
- SF Semi Final
- PO Play Off
- W Winner
- L Loser

# **Final Standings**

1 - Scorpions 2 - Sharks 3 - NQ 4 - Cobras 5 - Warriors 6 - WA 7 - Suns 8 - Eagles 9 - Hornets 10 - ACT



### Women's 40's (W40) - Championship





### Men's 45's (M45) - Championship



### Men's 45's (M45) - Play Offs



|   | PO6/7 @ 10:45am Sat (F2)  |   |
|---|---------------------------|---|
| 2 | ← 6th - Warriors          | Λ |
| 3 | $7$ th - CQ $\rightarrow$ | 4 |
|   | 6th v 7th                 |   |

### Abbreviations

- GF Grand Final
- SF Semi Final
- PO Play Off
- W Winner
- L Loser

### **Final Standings**

1 - Mets 2 - Sharks 3 - SWQ 4 - Scorpions 5 - NQ 6 - CQ 7 - Warriors



## Men's 50's - Division One (M50) - Championship



| 3 | ← 5th - ACT            | 5 |
|---|------------------------|---|
| 3 | 6th - WA $\rightarrow$ | 5 |
|   | 5th v 6th              |   |

|   | PO7/8 @ 9:50am Sat (F14)   | ſ |   |
|---|----------------------------|---|---|
| 2 | ← 7th - Rebels             |   | 6 |
| 3 | 8th - Eagles $\r