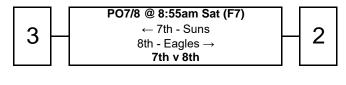

### Men's 40's (M40) - Championship

# **Final Standings**

1 - Scorpions 2 - Sharks 3 - NQ 4 - Cobras 5 - Warriors 6 - WA 7 - Suns 8 - Eagles 9 - Hornets 10 - ACT